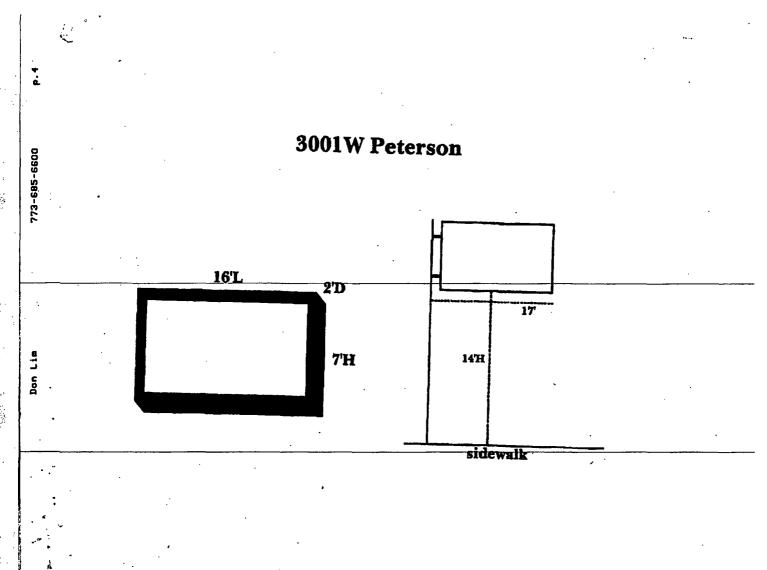

SECTION 1. Permission and authority are hereby given and granted to JULIANA, upon the terms and subject to the conditions of this ordinance to maintain and use one (1) sign(s) projecting over the public right-of-way attached to its premises known as 3001 W. Peterson Ave..

Said sign structure(s) measures as follows; along W. Peterson Avenue:

One (1) at sixteen (16) feet in length, seven (7) feet in height and fourteen (14) feet above grade level.

The location of said privilege shall be as shown on prints kept on file with the Department of Business Affairs and Consumer Protection and the Office of the City Clerk.