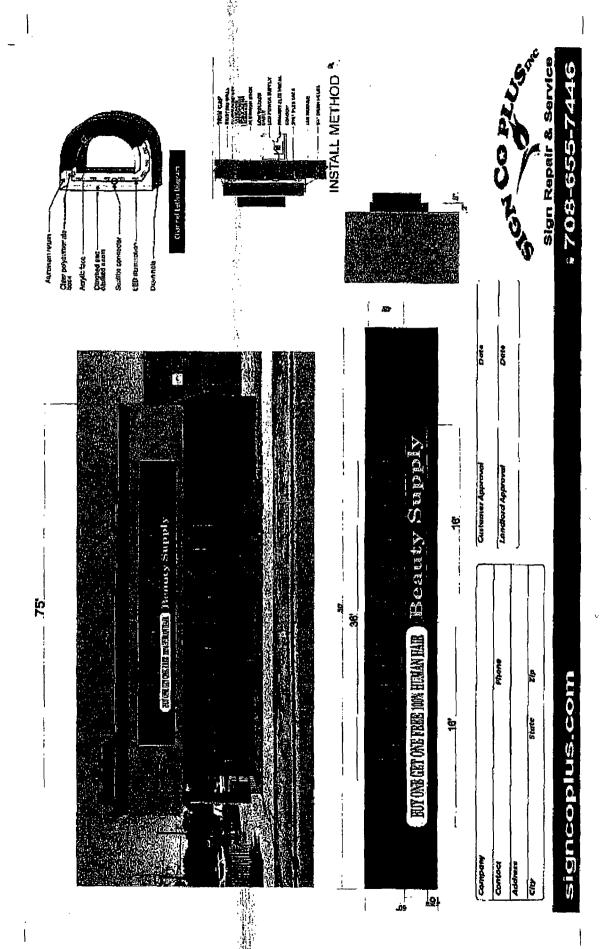

For the erection of one (1) wall sign over 24 feet in height and/or over 100 square feet (in area of one face) at:

> 9420 S Halsted Chicago, IL 60620

#1

Dimensions: length 50 feet 0 inches

height 5 feet 0 inch

Height above grade/roof to top of sign

18 Feet

**Total Square Foot Area** 

250 square feet

Elevation

**East Elevation** 

Such sign shall comply with all applicable provisions of TITLE 17 of the Chicago Zoning Ordinance and all other applicable provisions of the Municipal Code of the City of Chicago governing the construction and maintenance of outdoor signs, signboards and structures.