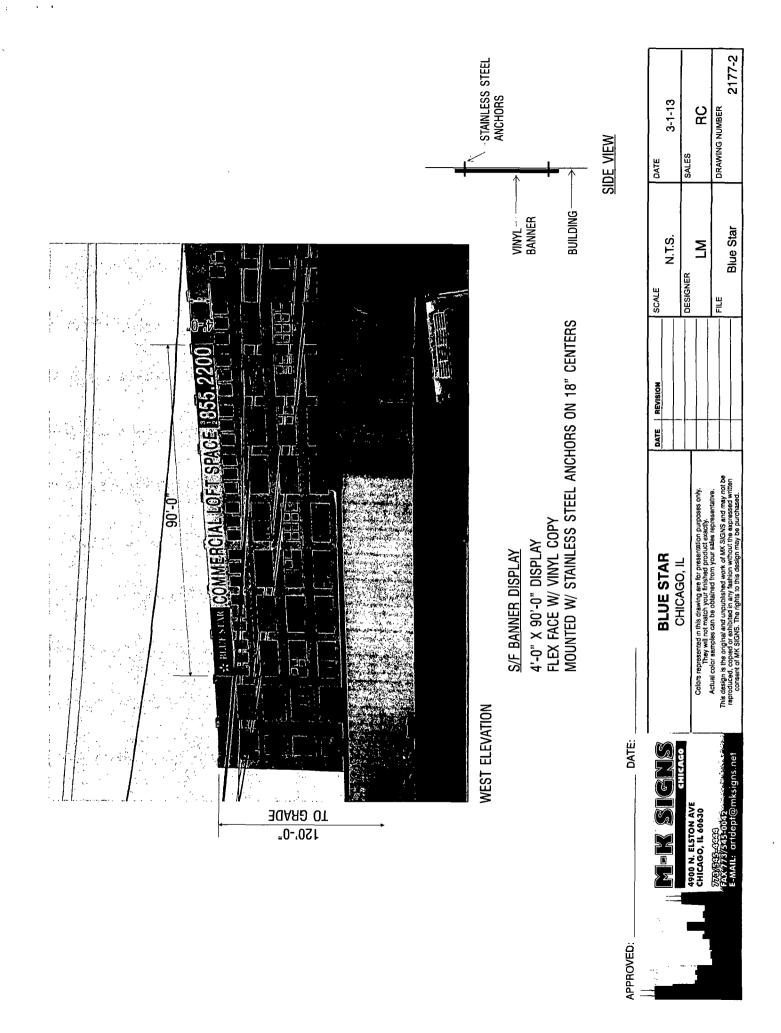

329 W 18<sup>th</sup> Street Chicago IL 60613

With the following Dimensions, height, and square foot area:

**West Elevation** 

Dimensions: Length: 90 feet Height 4 feet

Height Above Grade / Roof to top of Sign: 116 feet

Total Square Foot Area: 360 Square Feet

Such signs shall comply with all provisions of Title 17 of the Chicago Zoning Ordinance and all other applicable provisions of the Municipal Code of the City of Chicago governing the construction and maintenance of outdoor signs, sign boards, and structures.