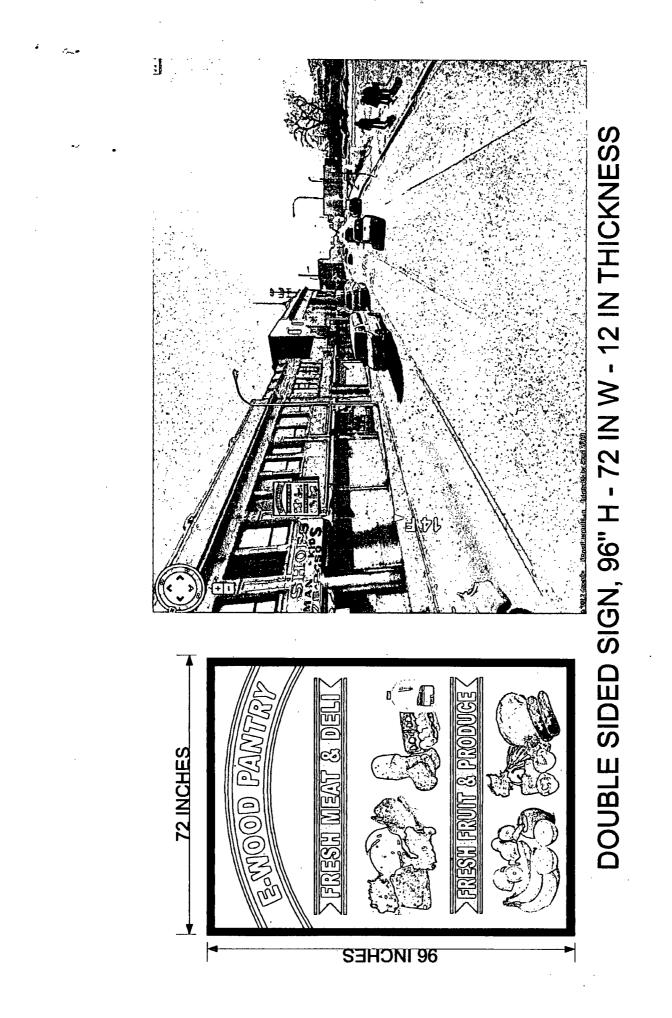

## Be It Ordained by the City Council of the City of Chicago:

SECTION 1. Permission and authority are hereby given and granted to E-WOOD PANTRY, upon the terms and subject to the conditions of this ordinance to maintain and use one (1) sign(s) projecting over the public right-of-way attached to its premises known as 1556 W. 63rd St.

Said sign structure(s) measures as follows; along W 63rd St: One (1) at eight (8) feet in length, six (6) feet in height and fourteen (14) feet above grade level.

The location of said privilege shall be as shown on prints kept on file with the Department of Business Affairs and Consumer Protection and the Office of the City Clerk.