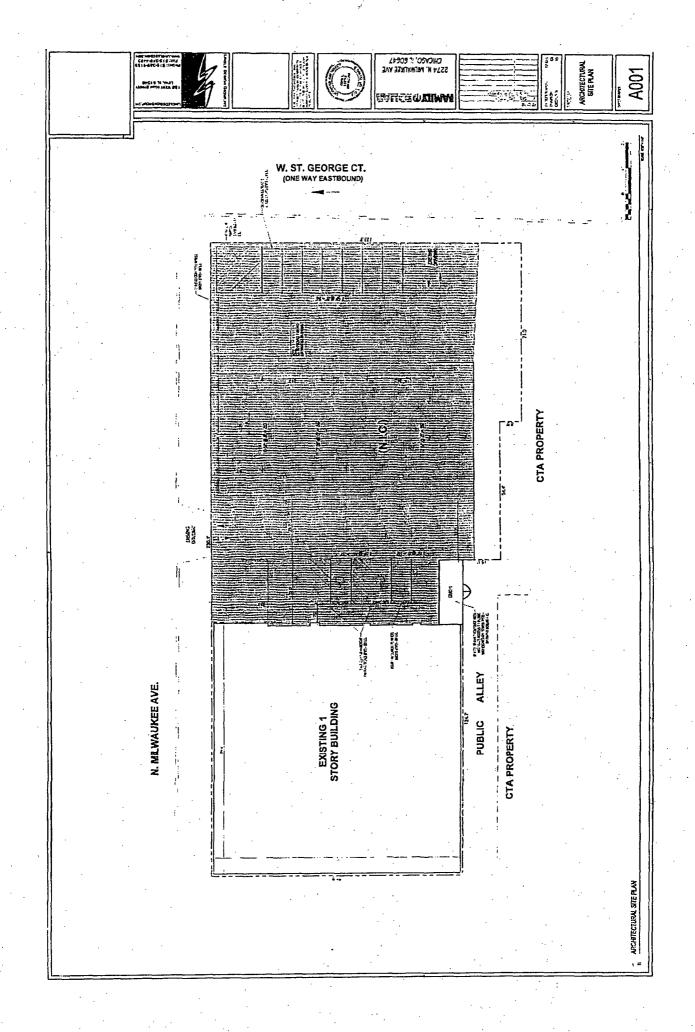

## CITY OF CHICAGO DEPARTMENT OF ZONING AND LAND USE PLANNING

SIGN SITE PLAN

(ALL INFORMATION MUST BE COMPLETED AND LEGIBLE)

| Site Address: 2274 N. Milwaukee Aug. Gogya 1 of 2 applications             |            |                                                           |                                                    |                                                                                                              |  |  |  |
|----------------------------------------------------------------------------|------------|-----------------------------------------------------------|----------------------------------------------------|--------------------------------------------------------------------------------------------------------------|--|--|--|
| Sign Company: Flashtric Inc division of Turk GreetiRep Name: Angela Denic  |            |                                                           |                                                    |                                                                                                              |  |  |  |
| Phone (773) 736 -                                                          | 1300       | _EXT(                                                     | Sign Co .<br>Below: Building, streets and<br>North | d location of sign on lot or structure)                                                                      |  |  |  |
| 2.54<br>2.288<br>2.288                                                     | 2280       |                                                           |                                                    | 2293<br>2289                                                                                                 |  |  |  |
|                                                                            |            |                                                           | Celled South                                       |                                                                                                              |  |  |  |
| SIGN USE: Bus. ID (On-premise) Business Lice. #                            |            | TYPE OF SIGN<br>Flat Wall<br>Freestanding                 | <u>u</u> , <b>b</b> ∕                              | SIGN CHARACTERISTICS: Non- Illuminated Illuminated Changing Image                                            |  |  |  |
| Advertising (Off-premise)                                                  | ) 🛛        | Awning<br>Marquee<br>High Rise Buildi<br>Projecting Priva | te 🖳                                               | Video Display  Flashing                                                                                      |  |  |  |
| PERMIT TYPE: New Construction Change of Face Previous Permit #             | <u> </u>   | Projecting Public Public Way Use                          |                                                    | DISTANCE FROM: Curb Line: 20' Expressway, Toll Roads or Major Route                                          |  |  |  |
| TOTAL SQUARE FOO<br>Square footage of this pr<br>Gross area of all propose | oposed sig | n 190<br>90                                               |                                                    | (n/a if over 1000 ft) 5000<br>Park (over 10 acres) 5000<br>Residential Zone 50000<br>Existing Off-premise on |  |  |  |
| Area of all existing signs<br>(not including proposed)                     | on Zoning  |                                                           |                                                    | same side of street: _ N/A                                                                                   |  |  |  |
| Signature:                                                                 |            |                                                           |                                                    | Date: /- /8. /3                                                                                              |  |  |  |