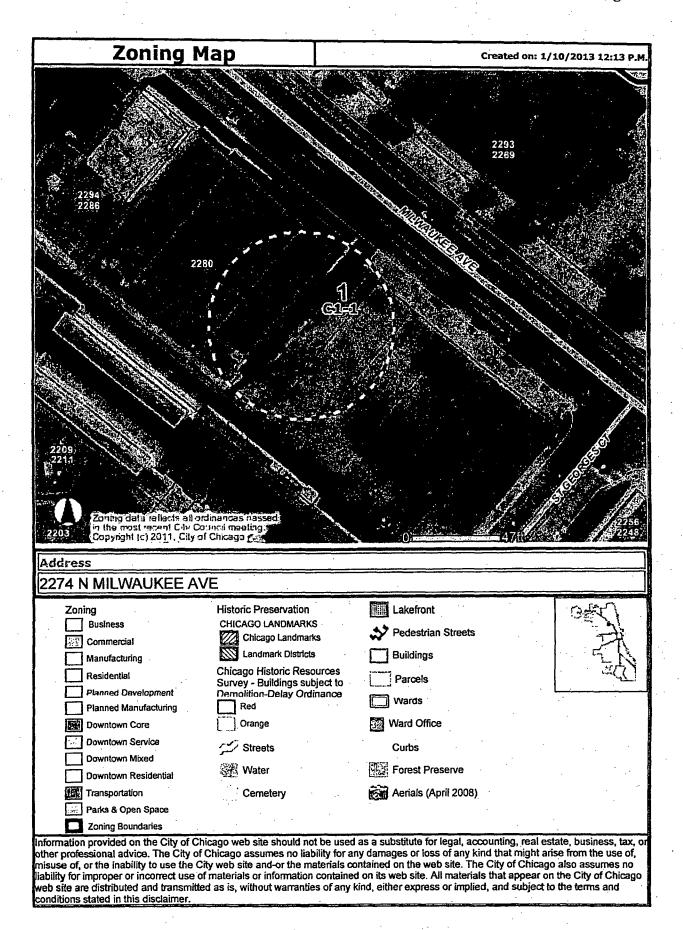

| TYPE OF BUSINESS                                                   | SIGN BOND REQUIRED? YES                   |                     |
|--------------------------------------------------------------------|-------------------------------------------|---------------------|
| COMMERCIAL Other RETAIL                                            | COLDICA ODDED BLOMBED                     |                     |
| Name: FAMILY DOLLAR STORES LIC #:                                  | COUNCIL ORDER REQUIRED X YES              |                     |
| Renewal Date:                                                      | IS SPECIAL PERMISSION REQUIRED FROM CHIEF | ELECTRICAL          |
| Projects Over:                                                     | YES                                       |                     |
| N Private Property                                                 |                                           |                     |
| Y Public Way Grant Permit # 1104451                                | IF YES, ATTACH LETTER OF REQUEST          | •                   |
| Planned Development/Manufacturing PMD/PD#:                         | TIME STAMP                                |                     |
| Zoning District: C1 Other: C1-1                                    |                                           |                     |
| TYPE OF SIGN:                                                      |                                           | •                   |
| ADVERTISING X ILLUMINATE MOVEABLE                                  |                                           |                     |
| X BUSINESS FLASHING                                                | ]                                         |                     |
| TOTAL STREET FRONTAGE OF LOT (IN FEET) 300                         |                                           |                     |
| TOTAL AREA OF NEW SIGN (SQ.FT.) 191                                | 1                                         |                     |
| TOTAL AREA OF THE WISHINGTON                                       |                                           |                     |
| TOTAL AREA OF ALL SIGNS ON LOT (SQ.FT.) 170                        |                                           |                     |
| HEIGHT OF SIGN ABOVE GRADE (TO TOP) 18ft 6in                       | 1                                         |                     |
| HEIGHT OF SIGN ABOVE GRADE (TO TO!)                                |                                           | T                   |
| DISTANCE OF CURB LINE OUTER EDGE (ft) 19                           | SIGN CLERK                                | APPROVED FOR PERMIT |
| DISTANCE OF STRUCTURE INNER EDGE (ft) 20                           |                                           |                     |
| DISTANCE FROM/Ah                                                   | REMARKS                                   |                     |
| DISTANCE FROM (ft):                                                |                                           |                     |
| A. PUBLIC PARK (OVER 10 ACRES) 5,000                               | _                                         |                     |
| B. EXPRESSWAY (IF LESS THAN 1,000 FT.) 5,000                       |                                           |                     |
|                                                                    |                                           |                     |
| C. RESIDENCE DISTRICT (ADVERTISING SIGNS ONLY) 5,000               | _                                         |                     |
| IF REPLACEMENT SIGN OR CHANGE OF FACE, WHAT DOES THE EXISTING SIGN |                                           |                     |
| READ?                                                              |                                           |                     |
| ·                                                                  |                                           |                     |
| Original Payee:                                                    |                                           |                     |
| Onginal Payee.                                                     | -                                         |                     |
|                                                                    | 1                                         |                     |
| Landmark Hold: Status:                                             | -                                         |                     |
| ZONING (OFFICE USE ONLY)                                           |                                           |                     |
| LOTTING COLLIER ONE OTHER)                                         |                                           |                     |
|                                                                    |                                           |                     |

## CITY OF CHICAGO DEPARTMENT OF ZONING AND LAND USE PLANNING

SIGN SITE PLAN

(ALL INFORMATION MUST BE COMPLETED AND LEGIBLE)

| Site Address: 2274 N. Milwaukee Aug. Gogya 1 of 2 applications             |            |                                                           |                                                    |                                                                                                              |  |  |  |
|----------------------------------------------------------------------------|------------|-----------------------------------------------------------|----------------------------------------------------|--------------------------------------------------------------------------------------------------------------|--|--|--|
| Sign Company: Flashtric Inc division of Turk GreetiRep Name: Angela Denic  |            |                                                           |                                                    |                                                                                                              |  |  |  |
| Phone (773) 736 -                                                          | 1300       | _EXT(                                                     | Sign Co .<br>Below: Building, streets and<br>North | d location of sign on lot or structure)                                                                      |  |  |  |
| 2.54<br>2.288<br>2.288                                                     | 2280       |                                                           |                                                    | 2293<br>2289                                                                                                 |  |  |  |
|                                                                            |            |                                                           | Celled South                                       |                                                                                                              |  |  |  |
| SIGN USE: Bus. ID (On-premise) Business Lice. #                            |            | TYPE OF SIGN<br>Flat Wall<br>Freestanding                 | <u>u</u> , <b>b</b> ∕                              | SIGN CHARACTERISTICS: Non- Illuminated Illuminated Changing Image                                            |  |  |  |
| Advertising (Off-premise)                                                  | ) 🛛        | Awning<br>Marquee<br>High Rise Buildi<br>Projecting Priva | te 🖳                                               | Video Display  Flashing                                                                                      |  |  |  |
| PERMIT TYPE: New Construction Change of Face Previous Permit #             | <u> </u>   | Projecting Public Public Way Use                          |                                                    | DISTANCE FROM: Curb Line: 20' Expressway, Toll Roads or Major Route                                          |  |  |  |
| TOTAL SQUARE FOO<br>Square footage of this pr<br>Gross area of all propose | oposed sig | n 190<br>90                                               |                                                    | (n/a if over 1000 ft) 5000<br>Park (over 10 acres) 5000<br>Residential Zone 50000<br>Existing Off-premise on |  |  |  |
| Area of all existing signs<br>(not including proposed)                     | on Zoning  |                                                           |                                                    | same side of street: _ N/A                                                                                   |  |  |  |
| Signature:                                                                 |            |                                                           |                                                    | Date: /- /8. /3                                                                                              |  |  |  |