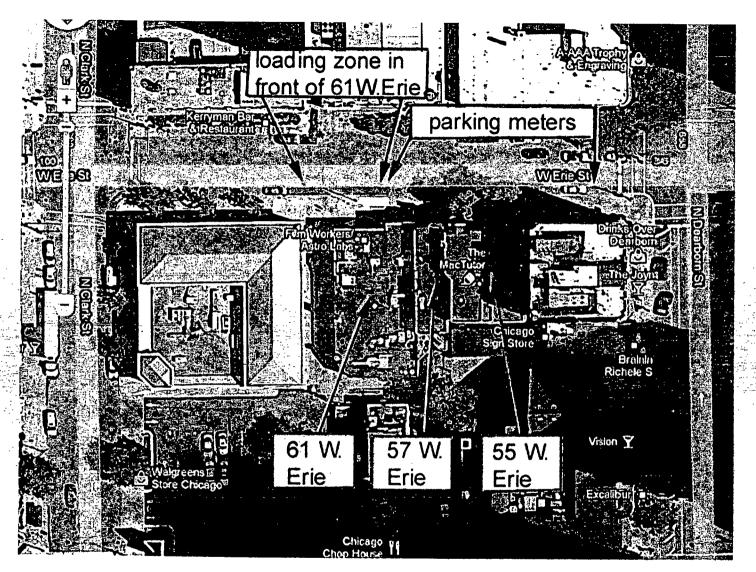

2

55 W. Erie

57.W. Erie

loading zone of 61 W. Erie 57.W.Erie

General map of the area.

The loading zone in front of 61 W. Erie is proposed to be converted to a standing/loading zone