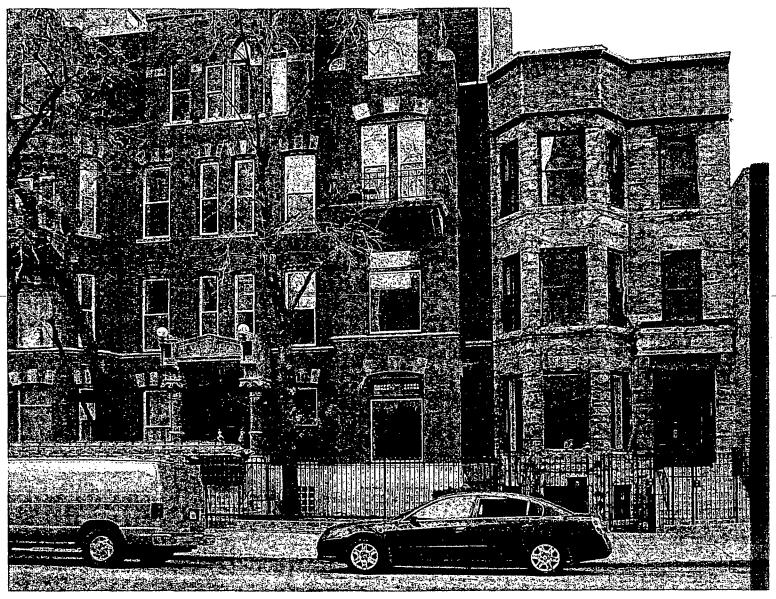

2

55 W. Erie

57.W. Erie

loading zone of 61 W. Erie 57.W.Erie

General map of the area.

The loading zone in front of 61 W. Erie is proposed to be converted to a standing/loading zone