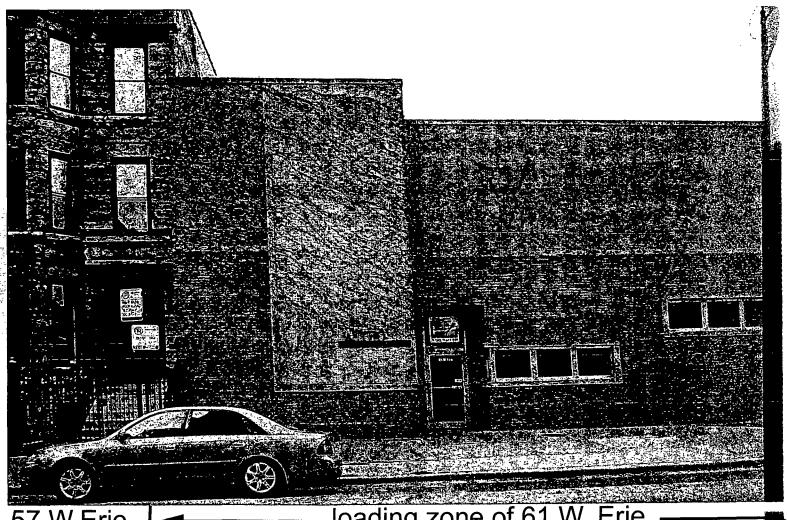

2

55 W. Erie

57.W. Erie

loading zone of 61 W. Erie 57.W.Erie

General map of the area.

The loading zone in front of 61 W. Erie is proposed to be converted to a standing/loading zone