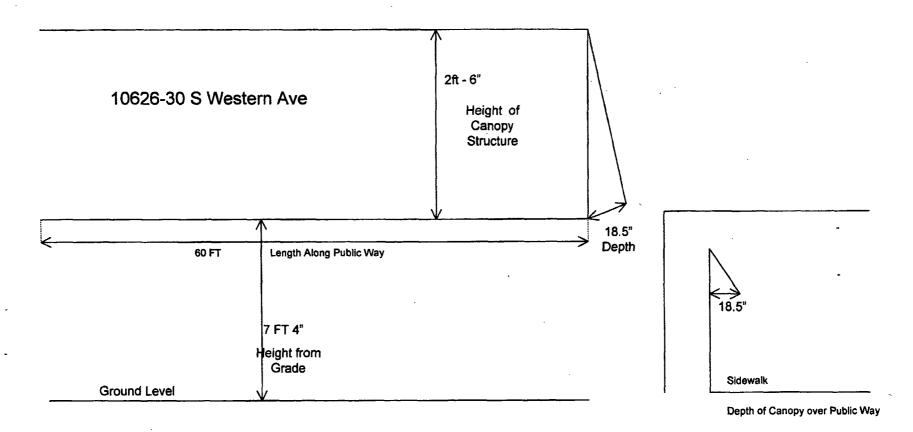

## Canopy Dimensions 10626-30 S Western Ave

Said Awning(s) at S Western Ave measure(s):

One (1) at sixty (60) feet in length, and one point five (1.5) foot in width for a total of ninety (90) square feet.

The location of said privilege shall be as shown on prints kept on file with the Department of Business Affairs and Consumer Protection and the Office of the City Clerk.