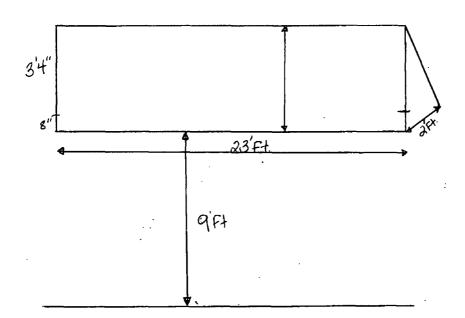

Said Awning(s) at W. North measure(s):

One (1) at twenty-three (23) feet in length, and four (4) feet in width for a total of ninety-two (92) square feet.

The location of said privilege shall be as shown on prints kept on file with the Department of Business Affairs and Consumer Protection and the Office of the City Clerk.

Said privilege shall be constructed in accordance with plans and specifications approved by the Zoning Department - Signs.

This grant of privilege in the public way shall be subject to the provisions of Section 10-28-015 and all other required provisions of the Municipal Code of Chicago.