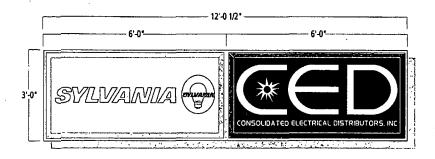

Said sign structure(s) measures as follows; along 727 N. Milwaukee Ave.: Two (2) at twelve (12) feet in length, three (3) feet in height and twelve (12) feet above grade level.

The location of said privilege shall be as shown on prints kept on file with the Department of Business Affairs and Consumer Protection and the Office of the City Clerk.

Authority herein given and granted for a period of five (5) years from and after Date of Passage.

Alderman /

Walter Burnett Jr. 27<sup>th</sup> Ward

2-04 SYLVANIA 3'x6' LOGO PANEL : PANTONE 165 ORANGE & 280 BLUE SYLVANIA = PANTONE 165 ORANGE OVAL = ORANGE, BULB = WHITE w/ 20% 280 BLUE DOT SHADOWING, SYLVANIA (in icon) = 280 BLUE, 60% 280 BLUE DOT & WHITE HIGHLIGHTS WHITE BACKGROUND & RETURNS

STANDARD 3'X6' CED LOGO PANEL : PANTONE REFLEX BLUE "CED" & shine around SUN is WHITE "CONSOLIDATED ELECTRICAL DISTRIBUTORS, INC." is WHITE ALL ON A PMS REFLEX BLUE BACKGROUND & RETURNS

MILL FINISH MOLDING, H-MEMBER & CABINET