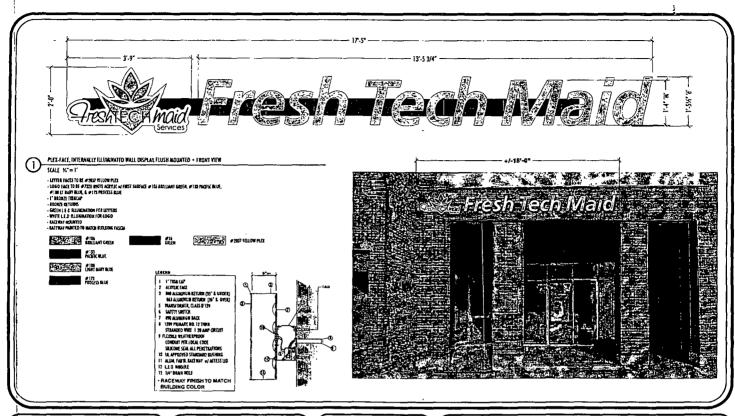

ORDINANCE FRESH TECH MAID Acct. No. 390113 - 1 Permit No. 1112879

Be It Ordained by the City Council of the City of Chicago:

SECTION 1. Permission and authority are hereby given and granted to FRESH TECH MAID, upon the terms and subject to the conditions of this ordinance to maintain and use one (1) sign(s) projecting over the public right-of-way attached to its premises known as 1532 W. Fullerton Ave..

Said sign structure(s) measures as follows; along W FULLERTON AVE: One (1) at seventeen point four two (17.42) feet in length, two (2) feet in height and twelve point five (12.5) feet above grade level.