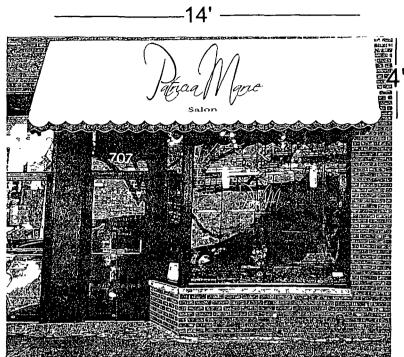

ORDINANCE
PATRICIA MARIE SALON, INC
Acct No 394957 - 1
Permit No. 1129690

Be It Ordained by the City Council of the City of Chicago.

SECTION 1. Permission and authority are hereby given and granted to PATRICIA MARIE SALON, INC, upon the terms and subject to the conditions of this ordinance to maintain and use, as now constructed, one (1) Awning(s) projecting over the public right-of-way adjacent to its premises known as 707 W Belden Ave.

Said Awning(s) at W Belden Ave measure(s):

One (1) at fourteen (14) feet in length, and two (2) feet in width for a total of twenty-eight (28) square feet.

The location of said privilege shall be as shown on prints kept on file with the Department of Business Affairs and Consumer Protection and the Office of the City Clerk.

NON ILLUMINATED CANVAS AWNING MOUNTED IN A 1"x1" ALUMINUM WELDED FRAME - 14" X 48" X 24"

THE AWNING SIGN WILL READ-PATRICIA MARIE SALON

MOUNTED TO THE BUILDING USING 3/8" x 4" EXPANSION BOLTS -

THE BUILDING IS MADE OF BRICK