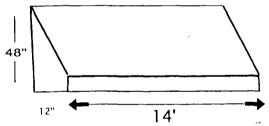

Said Awning(s) at W Belden Ave measure(s):

One (1) at fourteen (14) feet in length, and two (2) feet in width for a total of twenty-eight (28) square feet.

The location of said privilege shall be as shown on prints kept on file with the Department of Business Affairs and Consumer Protection and the Office of the City Clerk.

NON ILLUMINATED CANVAS AWNING MOUNTED IN A 1"x1" ALUMINUM WELDED FRAME - 14" X 48" X 24"

THE AWNING SIGN WILL READ-PATRICIA MARIE SALON

MOUNTED TO THE BUILDING USING 3/8" x 4" EXPANSION BOLTS -

THE BUILDING IS MADE OF BRICK