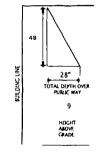

Said Awning(s) at W Belden Ave measure(s):

One (1) at fourteen (14) feet in length, and two (2) feet in width for a total of twenty-eight (28) square feet.

The location of said privilege shall be as shown on prints kept on file with the Department of Business Affairs and Consumer Protection and the Office of the City Clerk.

NON ILLUMINATED CANVAS AWNING MOUNTED IN A 1"x1" ALUMINUM WELDED FRAME - 14" X 48" X 24"

THE AWNING SIGN WILL READ-PATRICIA MARIE SALON

MOUNTED TO THE BUILDING USING 3/8" x 4" EXPANSION BOLTS -

THE BUILDING IS MADE OF BRICK