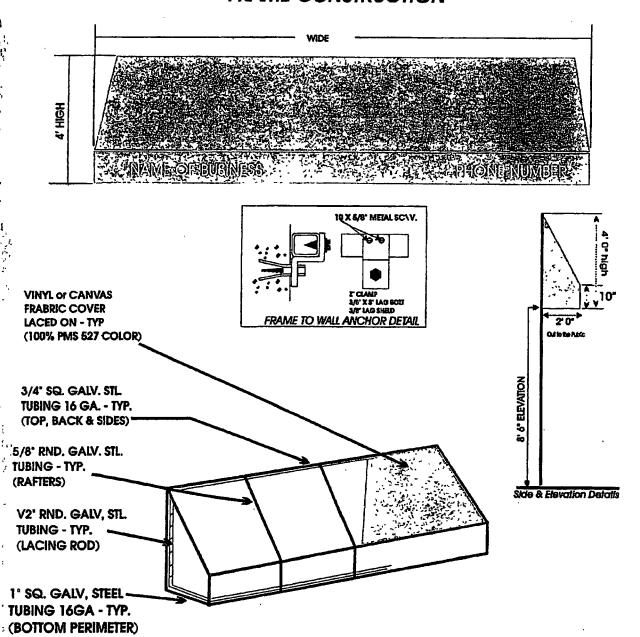

Said privilege shall be constructed in accordance with plans and specifications approved by the Zoning Department - Signs.

This grant of privilege in the public way shall be subject to the provisions of Section 10-28-015 and all other required provisions of the Municipal Code of Chicago.