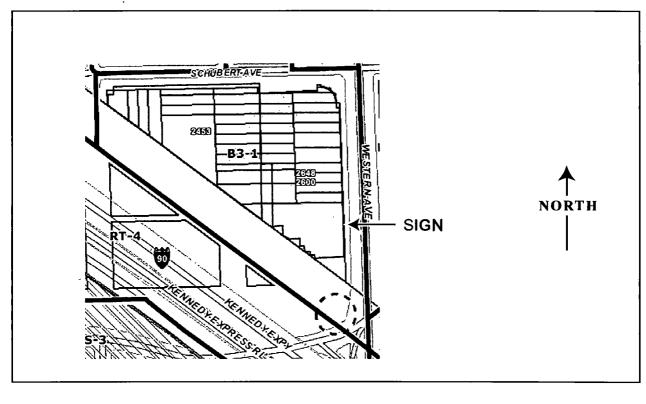

square feet (In area of one face) at: Regal Cinemas Stadium 14, 2600 N.

Western Ave (East Elevation)

Dimensions: Length 38 ft 6 in Height: 3 ft 1 in

Height above grade / roof to top of sign 29 ft 1 in -

TOTAL SQUARE FOOT AREA 119 sq ft

Location - Street Address: Regal Cinemas Stadium 14 2600 N. Western Ave

Zoning District: <u>B3</u>

"Regal Stadium 14"

- 1. Type of Sign (check one for each section)
  - a.) 🗌 Signboard, 🕱 Flat, 🗌 Projecting, or 🗌 Awning
  - b.) 🕱 Business ID. or 🗆 Advertising
- 2. 🗌 Non-illuminated, 🕱 Illuminated, 🗌 Flashing, and/or 🗌 Moving
- 3. Height above curb level <u>29 ft</u>, <u>1</u> in. to top
- 4. Gross Area of sign <u>119</u> sq. ft.
- 5. Total area of all signs on the lot 203 sq. ft. this elevation
- 6. Project over public way; (ves) or no If yes <u>38</u> ft, <u>6</u> in. x 9 in = 29 sq ft Distance from curb line <u>240</u> in. Use of Public Way
- 7. Distance from expressway or major route (within 1000 ft.) <u>dna</u>ft. is sign visible from expressway or major routes yes or <u>no</u> (circle one)
- 8. Distance from park (over 16 Acres) dna ft.
- 9. Distance from residential zone dna ft.