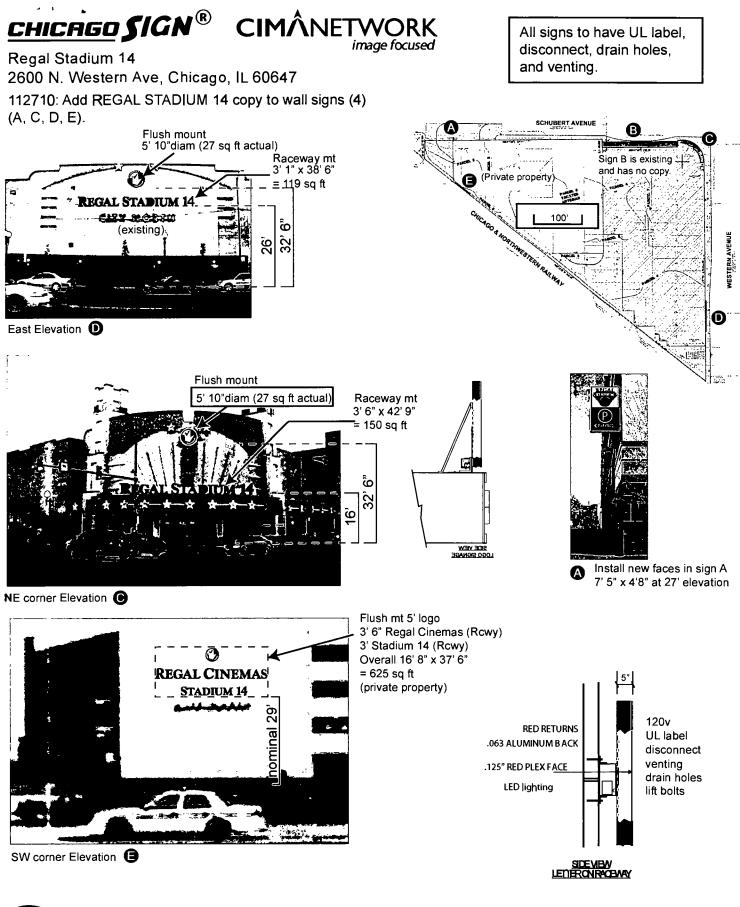

square feet (In area of one face) at: Regal Cinemas Stadium 14, 2600 N.

Western Ave (East Elevation)

Dimensions: Length 38 ft 6 in Height: 3 ft 1 in

Height above grade / roof to top of sign 29 ft 1 in -

TOTAL SQUARE FOOT AREA 119 sq ft

Location - Street Address: Regal Cinemas Stadium 14 2600 N. Western Ave

Zoning District: <u>B3</u>

"Regal Stadium 14"

- 1. Type of Sign (check one for each section)
  - a.) 🗌 Signboard, 🕱 Flat, 🗌 Projecting, or 🗌 Awning
  - b.) 🕱 Business ID. or 🗆 Advertising
- 2. 🗌 Non-illuminated, 🕱 Illuminated, 🗌 Flashing, and/or 🗌 Moving
- 3. Height above curb level <u>29 ft</u>, <u>1</u> in. to top
- 4. Gross Area of sign <u>119</u> sq. ft.
- 5. Total area of all signs on the lot 203 sq. ft. this elevation
- 6. Project over public way; (ves) or no If yes <u>38</u> ft, <u>6</u> in. x 9 in = 29 sq ft Distance from curb line <u>240</u> in. Use of Public Way
- 7. Distance from expressway or major route (within 1000 ft.) <u>dna</u>ft. is sign visible from expressway or major routes yes or <u>no</u> (circle one)
- 8. Distance from park (over 16 Acres) dna ft.
- 9. Distance from residential zone dna ft.

# ALL OF THE ABOVE QUESTIONS MUST BE ANSWERED FULLY

SIGNATURE

NOTE:

IN B@-6 and B6-7 Districts, exact sign copy must be indicated For roof signs, indicate height above grade\_\_\_\_\_ft.

EGAL STADIUM 14

F

Lettering: Typical 5" deep, raceway mount. 5" do

Typical 5" dp, flush mt.

Logo: