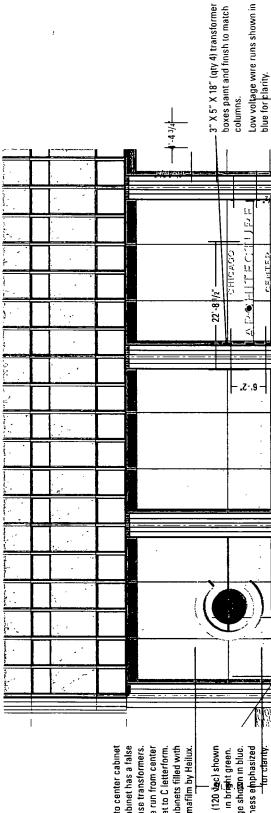

DRAWN BY AH/AM/GS DATE November 2017

CLIFM AmTrust

CAC Icon Sign: 121 sf CAC Entry Sign: 140.03 sf

CAC Icon Sign: 10'-4" x 11'-8 5"

CAC Entry Sign 22'-8 5" x 6'-2" Total: 261.03 sf of available 800

Low voltage run from center cabinet to C letterform. Both cabinets filled with Lumafilm by Heilux. 12gvac run to center cabinet of logo Cabinet has a false back to house transformers.

High voltage (120 &c.) shown in brigght green. Low voltage shopen in blue. Thickness emphasized for clarity.

- 12'-9" —

111 E Wacker Elevation CAC Signage - Compliant resize Scale 3/32" = 1 10'-4" ----

FORCADE ASSOCIATES