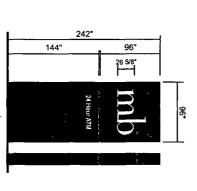

MB Financial-8300 W. Belmont Ave, Chicago, IL 60634

Dimensions: length, 8 Feet; height, 20.16 Feet Height above grade/roof to top of sign: 20.16 Feet Total Square Foot Area: 161.33 square feet

To be legal, such sign(s) must comply with all applicable provisions of Title 17, to the Chicago Zoning Ordinance, and all other applicable provisions of the Municipal Code for the city of Chicago governing the construction and maintenance of signs, billboards, signboards and related structures.

P-96 D.F. Illuminated Pylon

Scale 1/8" = 1'-0"

Qiy. (1) Required

Qiy. (1) Required

Illuminated "MB" face with cladding painted black with white reflective vinyl applied to first surface

Pylon Sign (After)

Pylon Sign (Additional Photos)