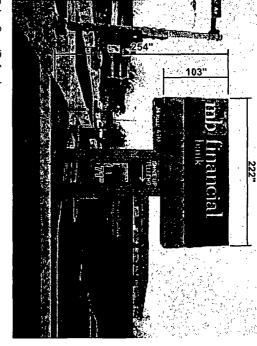

MB Financial-8300 W. Belmont Ave, Chicago, IL 60634

Dimensions: length, 8 Feet; height, 20.16 Feet Height above grade/roof to top of sign: 20.16 Feet Total Square Foot Area: 161.33 square feet

To be legal, such sign(s) must comply with all applicable provisions of Title 17, to the Chicago Zoning Ordinance, and all other applicable provisions of the Municipal Code for the city of Chicago governing the construction and maintenance of signs, billboards, signboards and related structures.

P-96 D.F. Illuminated Pylon

Scale 1/8" = 1'-0"

Qiy. (1) Required

Qiy. (1) Required

Illuminated "MB" face with cladding painted black with white reflective vinyl applied to first surface

Pylon Sign (After)

Pylon Sign (Additional Photos)