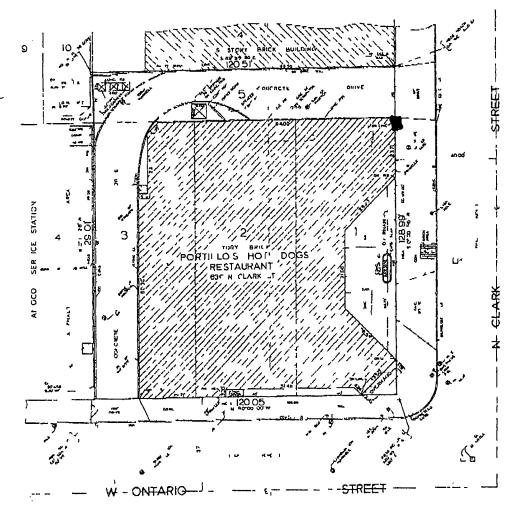

ORDINANCE
PORTILLO'S HOT DOGS
Acct. No 10047 - 1
Permit No. 1127914

Be It Ordained by the City Council of the City of Chicago:

SECTION 1. Permission and authority are hereby given and granted to PORTILLO'S HOT DOGS, upon the terms and subject to the conditions of this ordinance to maintain and use, as now constructed, one (1) Security Camera(s) projecting over the public right-of-way for security purposes adjacent to its premises known as 100 W. Ontario St...

Said Security Camera(s) at N. Clark Street measure(s):

One (1) at one point five (1.5) foot in length, point one (.1) feet in width and twenty-five (25) feet above grade level.

The location of said privilege shall be as shown on prints kept on file with the Department of Business Affairs and Consumer Protection and the Office of the City Clerk.

Said privilege shall be constructed in accordance with plans and specifications approved by the Department of Planning and Development and Department of Transportation (Division of Project Development).