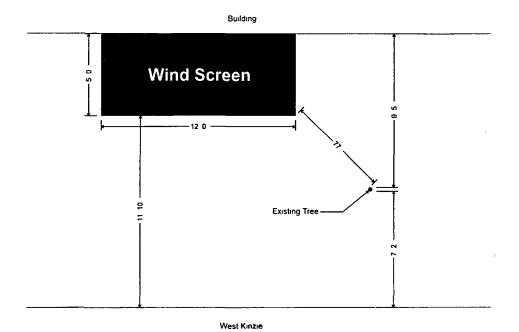

Said Wind Screen(s) at W KINZIE ST measure(s):

One (1) at ten (10) feet in length, and five (5) feet in width for a total of fifty (50) square feet.

The location of said privilege shall be as shown on prints kept on file with the Department of Business Affairs and Consumer Protection and the Office of the City Clerk.

## Sidewalk/Public Way Site Map 3/8 = 1