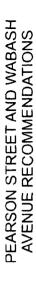

**Public Benefit** 

SHEET NO. 10(1) SCALE: 130'

| INSTALL 42 LF OF WHITE SOLID LINE 24" LINE, 6" WIDTH, 4" C-C. | INSTALL 30 LF OF WHITE SOLID LINE 24* LINE, 6* WIDTH, 4* C-C | INSTALL 42 LF OF WHITE SOLIDLINE | 24" LINE, 6 WIDTH, 4" C-C.  REFRESH 20 LF OF 24" SOLID  MAINTE STOOL INIC. |                                                               |
|---------------------------------------------------------------|--------------------------------------------------------------|----------------------------------|----------------------------------------------------------------------------|---------------------------------------------------------------|
| ЭUИЭVА НӘЛВАМ                                                 |                                                              |                                  |                                                                            |                                                               |
| REFRESH 20 LF OF 24' SOLID WHITE STOP LINE                    |                                                              | PEARSON STREET                   | REFRESH 35 LF OF 24" SOLID WHITE STOP LINE                                 | INSTALL 30 LF OF WHITE SOLID LINE 24' LINE. 6' WIDTH, 4' C.C. |