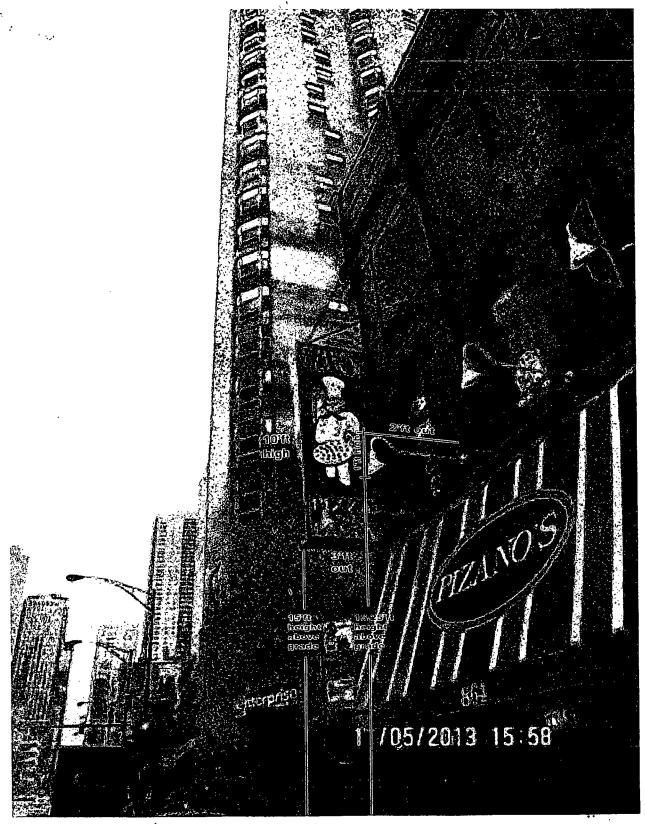

Said sign structure(s) measures as follows; along N. State Street: One (1) at three (3) feet in length, ten (10) feet in height and fifteen (15) feet above grade level.

The location of said privilege shall be as shown on prints kept on file with the Department of Business Affairs and Consumer Protection and the Office of the City Clerk.

Authority herein given and granted for a period of five (5) years from and after 11/05/2013.

Alderman \_

Brendan Reilly 42<sup>nd</sup> Ward

Note: 1 sign, 3ft out from wall, 10ft high, 15ft above grade 4 lights, 2ft out from wall, 1ft high, 15.25ft above grade