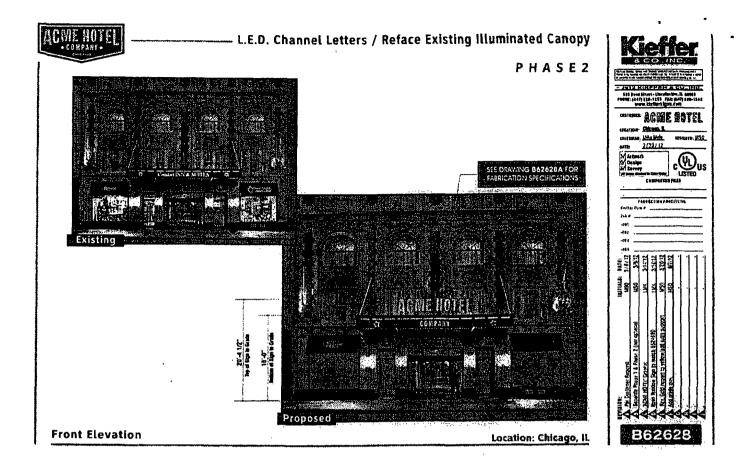

## Be It Ordained by the City Council of the City of Chicago:

SECTION 1. Permission and authority are hereby given and granted to ACME HOTEL COMPANY/THE BERKSHIRE, upon the terms and subject to the conditions of this ordinance to maintain and use, as now constructed, one (1) Canopy(s) projecting over the public right-of-way adjacent to its premises known as 15 E. Ohio St..

Said Canopy(s) at E. Ohio Street measure(s):

One (1) at twenty-four (24) feet in length, and eight (8) feet in width for a total of one hundred ninety-two (192) square feet.

The location of said privilege shall be as shown on prints kept on file with the Department of Business Affairs and Consumer Protection and the Office of the City Clerk.

Said privilege shall be constructed in accordance with plans and specifications approved by the Zoning Department - Signs.

This grant of privilege in the public way shall be subject to the provisions of Section 10-28-015 and all other required provisions of the Municipal Code of Chicago.