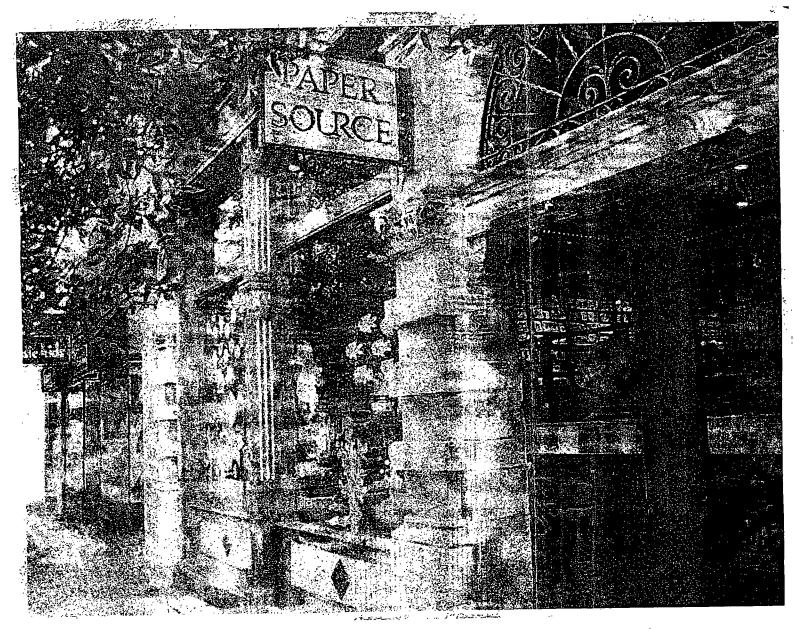

ORDINANCE
PAPER SOURCE
Acct. No. 10749 - 3
Permit No. 1109956

Be It Ordained by the City Council of the City of Chicago:

SECTION 1. Permission and authority are hereby given and granted to PAPER SOURCE, upon the terms and subject to the conditions of this ordinance to maintain and use one (1) sign(s) projecting over the public right-of-way attached to its premises known as 919 W. Armitage Ave..

Said sign structure(s) measures as follows; along W ARMITAGE AVE: One (1) at three (3) feet in length, two (2) feet in height and ten point three three (10.33) feet above grade level.

The location of said privilege shall be as shown on prints kept on file with the Department of Business Affairs and Consumer Protection and the Office of the City Clerk.