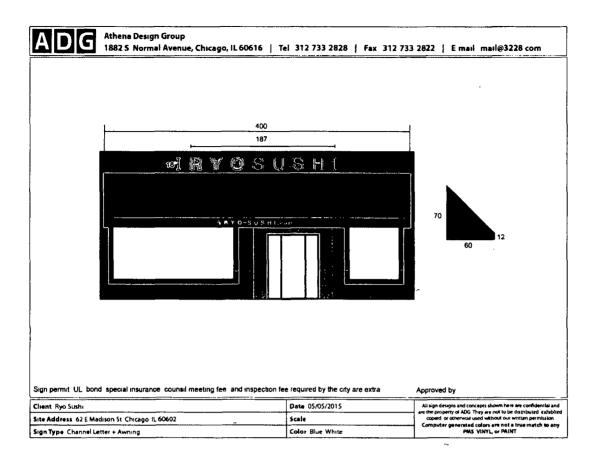

ORDINANCE RYO SUSHI Acct. No. 398635 - 1 Permit No. 1127970

Be It Ordained by the City Council of the City of Chicago:

SECTION 1. Permission and authority are hereby given and granted to RYO SUSHI, upon the terms and subject to the conditions of this ordinance to construct, install, maintain and use one (1) Awning(s) projecting over the public right-of-way adjacent to its premises known as 62 E. Madison St.

Said Awning(s) at E MADISON ST measure(s):

One (1) at thirty-three point three (33.3) feet in length, and five (5) feet in width for a total of one hundred sixty-six point five (166.5) square feet.

The location of said privilege shall be as shown on prints kept on file with the Department of Business Affairs and Consumer Protection and the Office of the City Clerk.

Said privilege shall be constructed in accordance with plans and specifications approved by the Zoning Department - Signs.

This grant of privilege in the public way shall be subject to the provisions of Section 10-28-015 and all other required provisions of the Municipal Code of Chicago.

## Ryo\_Sushi\_Sign\_Rendering2 jpg (JPEG Image, 1650 × 1275 pixels) - Scaled (46%)

,

.

.

ı.

.

1/11/2017 I 29 PM