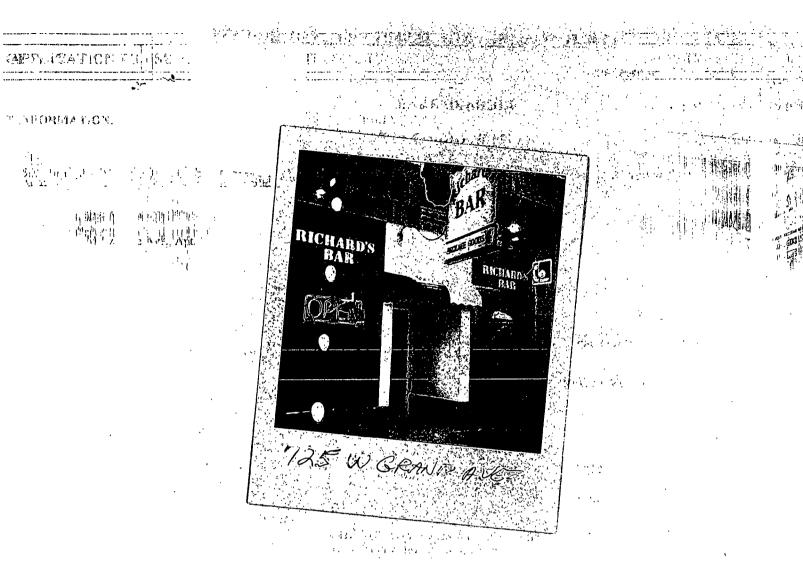

[1] A. Bernsmuttimes to be considered and according to the second constraints of th

三日本陸

20-

 $1^{11} \mathrm{S}$ 

 $1.2^{11}$ 

14

4,

Said Canopy(s) at W. GRAND AVE measure(s): One (1) at five point one one (5-11) feet in length, and three point two (3.2) feet in width for a total of sixteen point three five (16.35) square feet.

The location of said privilege shall be as shown on prints kept on file with the Department of Business Affairs and Consumer Protection and the Office of the City Clerk.

Said privilege shall be constructed in accordance with plans and specifications approved by the Zoning Department -Signs.