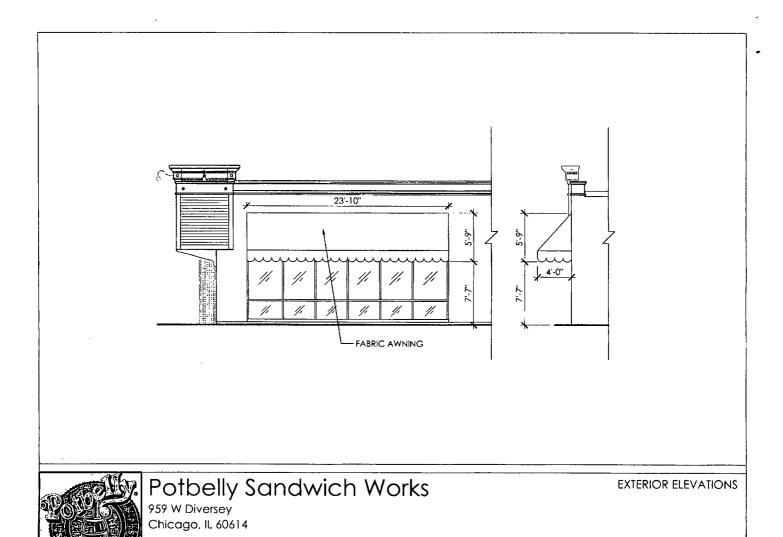

ORDINANCE
POTBELLY SANDWICH WORKS
Acct. No. 65004 - 43
Permit No. 1107584

Be It Ordained by the City Council of the City of Chicago:

SECTION 1. Permission and authority are hereby given and granted to POTBELLY SANDWICH WORKS, upon the terms and subject to the conditions of this ordinance to maintain and use, as now constructed, one (1) Awning(s) projecting over the public right-of-way adjacent to its premises known as 959 W. Diversey Pkwy..

Said Awning(s) at W Diversey measure(s):

One (1) at twenty-three point eight three (23.83) feet in length, and four (4) feet in width for a total of ninety-five point three two (95.32) square feet.

The location of said privilege shall be as shown on prints kept on file with the Department of Business Affairs and Consumer Protection and the Office of the City Clerk.