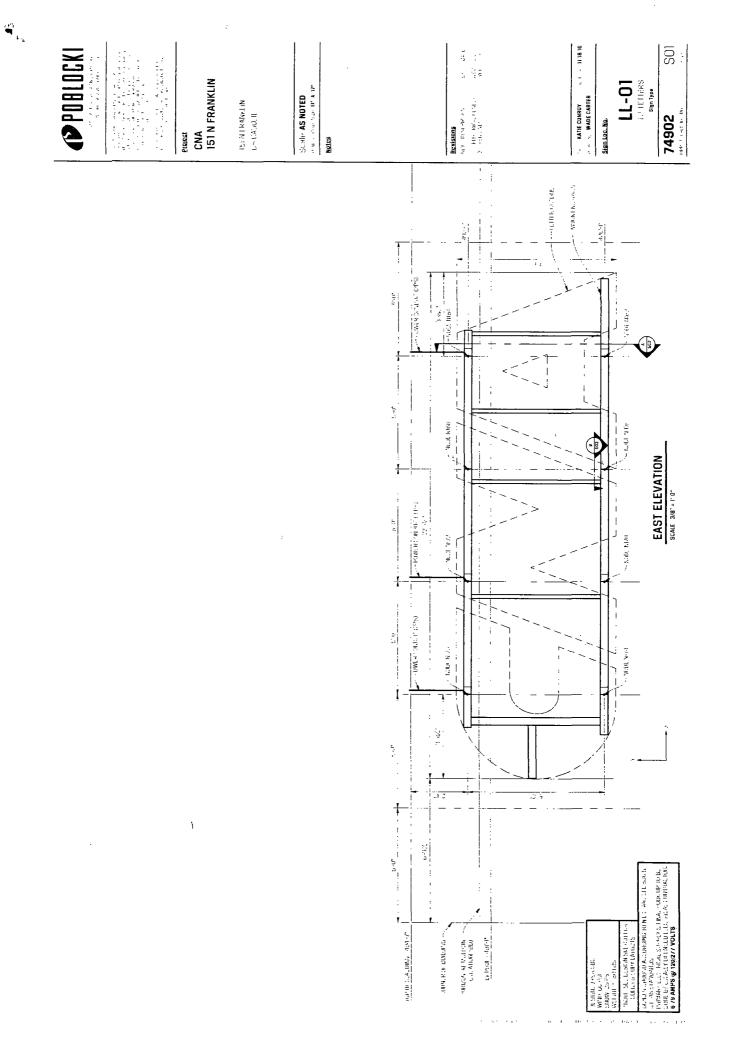

Address of Sign: 151 N Franklin Street \_\_\_\_ Chicago, IL 60606

Zoning District: PD 1239

DOB Sign Permit Application #: 100710137

Sign Details:

1. On-premise X OR Off-premise \_\_\_\_\_

2. Static sign X OR Dynamic-image display sign \_\_\_\_\_

3. Number of sign faces <u>1</u>

4. Projecting over the public way <u>NO</u> (Yes or No) If yes, Public Way Use #:\_\_\_\_\_

5. Dimensions: Length <u>22</u> feet <u>4.5</u> inches Height <u>7</u> feet <u>0</u> inches

Total square feet in area: <u>156</u> feet <u>4</u> inches

- 6. Height above grade: <u>489</u> feet <u>6</u> inches
- 7. Elevation (side of building or lot where the sign will be erected): EAST
- 8. Name of Sign Contractor/Erector: Poblocki Sign Company