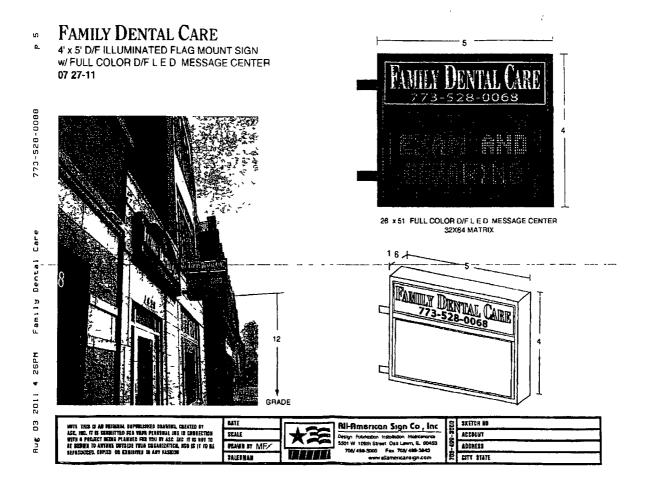

Be It Ordained by the City Council of the City of Chicago:

SECTION 1. Permission and authority are hereby given and granted to FAMILY DENTAL CARE. upon the terms and subject to the conditions of this ordinance to maintain and use one (1) sign(s) projecting over the public right-of-way attached to its premises known as 1426 W. Belmont Ave..

Said sign structure(s) measures as follows; along W. BELMONT AVENUE: One (1) at five (5) feet in length, four (4) feet in height and twelve (12) feet above grade level.

The location of said privilege shall be as shown on prints kept on file with the Department of Business Affairs and Consumer Protection and the Office of the City Clerk.

Said privilege shall be constructed in accordance with plans and specifications approved by the Department of Transportation (Division of Project Development) and Zoning Department - Signs.

This grant of privilege in the public way shall be subject to the provisions of Section 10-28-015 and all other required provisions of the Municipal Code of Chicago.