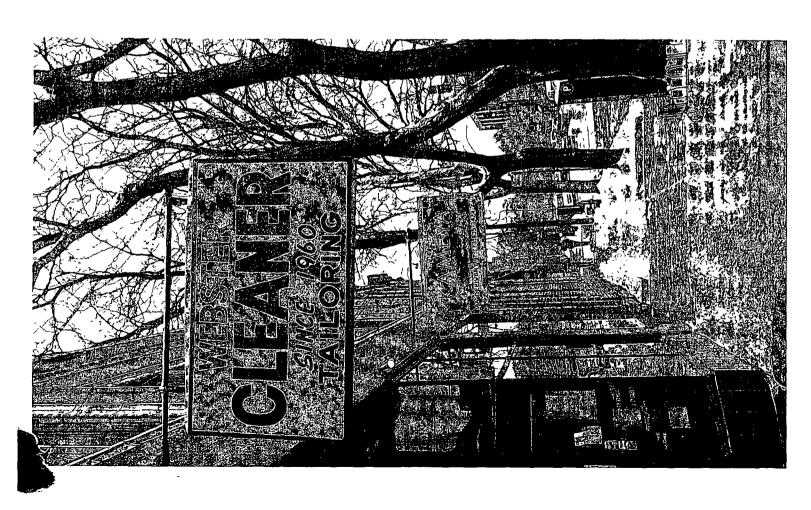

Committee(s) Assignment: Committee on Transportation and Public Way

ORDINANCE
WEBSTER CLEANERS
Acct. No. 33489 - 1
Permit No. 1131667

Be It Ordained by the City Council of the City of Chicago:

SECTION 1. Permission and authority are hereby given and granted to WEBSTER CLEANERS, upon the terms and subject to the conditions of this ordinance to maintain and use one (1) sign(s) projecting over the public right-of-way attached to its premises known as 808 W. Webster Ave...

Said sign structure(s) measures as follows; along W. Webster:

One (1) at five (5) feet in length, three (3) feet in height and nine point five (9.5) feet above grade level.

The location of said privilege shall be as shown on prints kept on file with the Department of Business Affairs and Consumer Protection and the Office of the City Clerk.