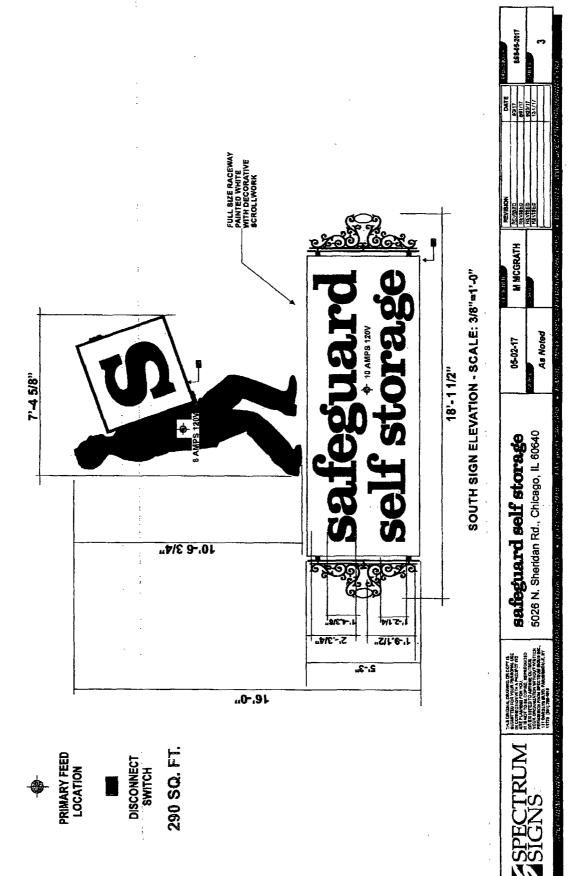

#### COUNCIL ORDER

| RE: Approval of sign over 100 square feet in area or over 24 feet above grade                                                                                                                                                                                                                                       |
|---------------------------------------------------------------------------------------------------------------------------------------------------------------------------------------------------------------------------------------------------------------------------------------------------------------------|
| ORDERED, that the City Council hereby approves the following sign application submitted by:                                                                                                                                                                                                                         |
| Applicant*: Safeguard Self Storage                                                                                                                                                                                                                                                                                  |
| (* The Applicant is the owner of the real property or the business tenant of the real property. Do not list the sign contractor, sign erector, sign company or advertising entity in the above space.)                                                                                                              |
| This Order approves the following sign in accordance with Municipal Code of Chicago Section 13-20-680:                                                                                                                                                                                                              |
| Address of Sign: 5026 N. Sheridan Road Chicago, IL 606 40                                                                                                                                                                                                                                                           |
| Zoning District: B3-5                                                                                                                                                                                                                                                                                               |
| DOB Sign Permit Application #: 100733967                                                                                                                                                                                                                                                                            |
| Sign Details:  On-premise OR Off-premise                                                                                                                                                                                                                                                                            |
| 1. On-premise OR Off-premise                                                                                                                                                                                                                                                                                        |
| 2. Static sign X OR Dynamic-image display sign                                                                                                                                                                                                                                                                      |
| 3. Number of sign faces 1                                                                                                                                                                                                                                                                                           |
| 4. Projecting over the public way No (Yes or No) If yes, Public Way Use #: N/A                                                                                                                                                                                                                                      |
| 5. Dimensions: Length 18 feet 2 inches Height 16 feet 0 inches                                                                                                                                                                                                                                                      |
| Total square feet in area: $\frac{291}{100}$ feet $\frac{0}{100}$ inches                                                                                                                                                                                                                                            |
| 6. Height above grade: 20 feet 0 inches                                                                                                                                                                                                                                                                             |
| 7. Elevation (side of building or lot where the sign will be erected): South Elevation                                                                                                                                                                                                                              |
| 8. Name of Sign Contractor/Erector: Landmark Outd'r Advertis'                                                                                                                                                                                                                                                       |
| To be legal, such sign shall comply with all provisions of Title 17 of the Chicago Municipal Code ("Zoning Ordinance") and all other provisions of the Municipal Code governing the permitting, construction and maintenance and removal of signs and sign structures. Failure of the applicant and the applicant's |
| successors to comply shall be grounds for invalidation or revocation of the sign permit.                                                                                                                                                                                                                            |
| Hany Celu 48                                                                                                                                                                                                                                                                                                        |
| Alderman DL Ward                                                                                                                                                                                                                                                                                                    |

safeguard self storage 5026 N. Sherdan Rd., Chicago, IL 60640

As Noted

9/25/17

| Comment of | 669.AL.30   | 210000 | 1000   | 1 | € | • |
|------------|-------------|--------|--------|---|---|---|
| DATE       | 11/1/19     | 521/17 | 121717 |   |   |   |
|            |             |        |        |   |   |   |
| REVISION   | REVIERS     | REYBED | MANBED |   |   |   |
| S COUNTY   | Transature. |        |        |   |   |   |