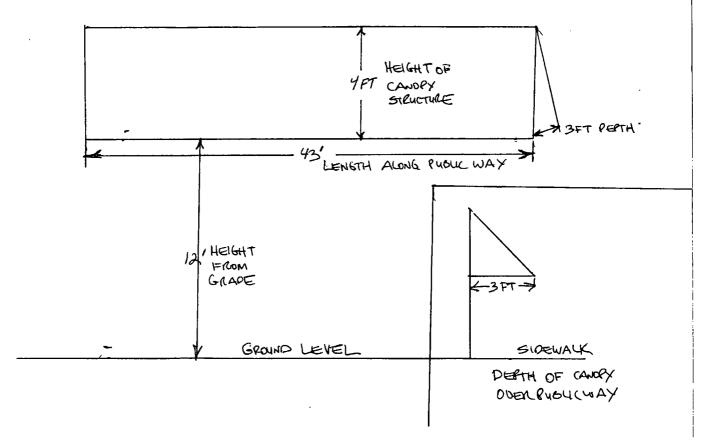

ORDINANCE FRANCES' REST & DELI INC Acct. No. 7293 - 1 Permit No. 1113973

Be It Ordained by the City Council of the City of Chicago:

SECTION 1. Permission and authority are hereby given and granted to FRANCES' REST & DELI INC, upon the terms and subject to the conditions of this ordinance to maintain and use, as now constructed, one (1) Awning(s) projecting over the public right-of-way adjacent to its premises known as 2552 N. Clark St..

Said Awning(s) at N. Clark Street measure(s):

One (1) at forty-three (43) feet in length, and three (3) feet in width for a total of one hundred twenty-nine (129) square feet.

The location of said privilege shall be as shown on prints kept on file with the Department of Business Affairs and Consumer Protection and the Office of the City Clerk.