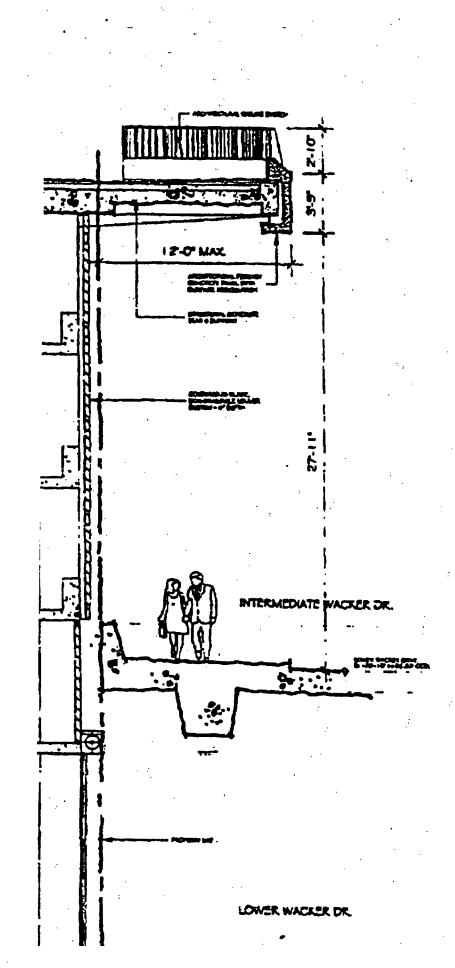

#### Be It Ordained by the City Council of the City of Chicago:

SECTION 1. Permission and authority are hereby given and granted to LAKESHORE EAST MASTER ASSOCIATION, upon the terms and subject to the conditions of this ordinance to maintain and use, as now constructed, one (1) Roof Overhang(s) projecting over the public right-of-way adjacent to its premises known as 321 E. Wacker Dr..

Said Roof Overhang(s) at E. WACKER DR measure(s):

One (1) at seventy-one point eight (71.8) feet in length, and twelve (12) feet in width for a total of eight hundred sixty-one point six (861.6) square feet.

The location of said privilege shall be as shown on prints kept on file with the Department of Business Affairs and Consumer Protection and the Office of the City Clerk.

Said privilege shall be constructed in accordance with plans and specifications approved by the Department of Planning and Development and Department of Transportation (Division of Project Development).