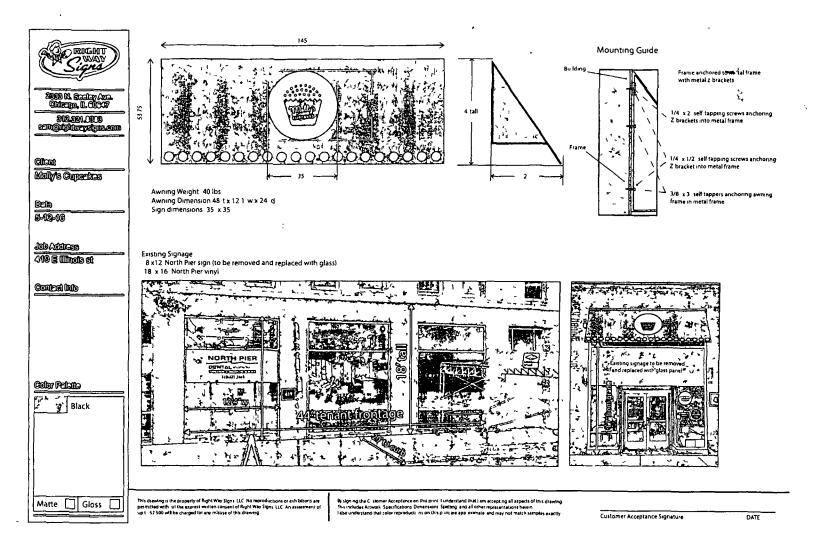

Be It Ordained by the City Council of the City of Chicago:

SECTION 1. Permission and authority are hereby given and granted to MOLLY'S CUPCAKES RIVER EAST, upon the terms and subject to the conditions of this ordinance to construct, install, maintain and use one (1) Awning(s) projecting over the public right-of-way adjacent to its premises known as 419 E. Illinois St..

Said Awning(s) at E. Illinois Street measure(s):

One (1) at twelve point zero eight (12.08) feet in length, and two (2) feet in width for a total of twenty-four point one six (24.16) square feet.

The location of said privilege shall be as shown on prints kept on file with the Department of Business Affairs and Consumer Protection and the Office of the City Clerk.

Said privilege shall be constructed in accordance with plans and specifications approved by the Zoning Department - Signs.

This grant of privilege in the public way shall be subject to the provisions of Section 10-28-015 and all other required provisions of the Municipal Code of Chicago.