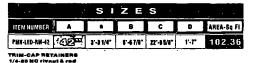

Said sign structure(s) measures as follows; along N ASHLAND AVE: One (1) at twenty-two point five eight (22.58) feet in length, five point five eight (5.58) feet in height and fifteen (15) feet above grade level.