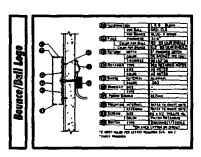

## Individual Internally Illuminated REMOTE L.E.D. Letter Set

Letter Set Layout

The state of the s

PISMAR

IND SCREEN DETAIL

as shown LETTERS P. A. M. R. - W. FLAT TABS LETTER (E&S) w/ 90 dayses RETURNS SCREENS Screens are Fairfusind from 1/4" Aluminum Mesh Hard Cirth Issat 2" From Index Issa & stach w/

LETTER METAINER NOTES:
Parbiners for LETTER SET (Bounce & Ball Inchried) will be 1 "BLACK TRUM CAP"

Color Schedule

- Faces #2283 RED Pleziglas Or Cyro #211-1 RED.
  Returns wril be DARK BRONZE, Retainers will be BLACK
- Faces #2051 BLUE Planigias Or Cyro #807-1 BLUE. Returns will be DARK BRONZE, Retainers will be BLACK