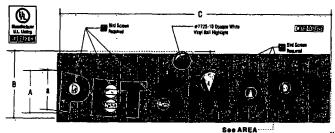

## Individual Internally Illuminated REMOTE L.E.D. Letter Set

Letter Set Layout

The state of the s

PISMAR

IND SCREEN DETAIL

as shown LETTERS P. A. M. R. - W. FLAT TABS LETTER (E&S) w/ 90 dayses RETURNS SCREENS Screens are Fairfusind from 1/4" Aluminum Mesh Hard Cirth Issat 2" From Index Issa & stach w/

LETTER METAINER NOTES:
Parbiners for LETTER SET (Bounce & Ball Inchried) will be 1 "BLACK TRUM CAP"

Color Schedule

- Faces #2283 RED Pleziglas Or Cyro #211-1 RED.
  Returns wril be DARK BRONZE, Retainers will be BLACK
- Faces #2051 BLUE Planigias Or Cyro #807-1 BLUE. Returns will be DARK BRONZE, Retainers will be BLACK