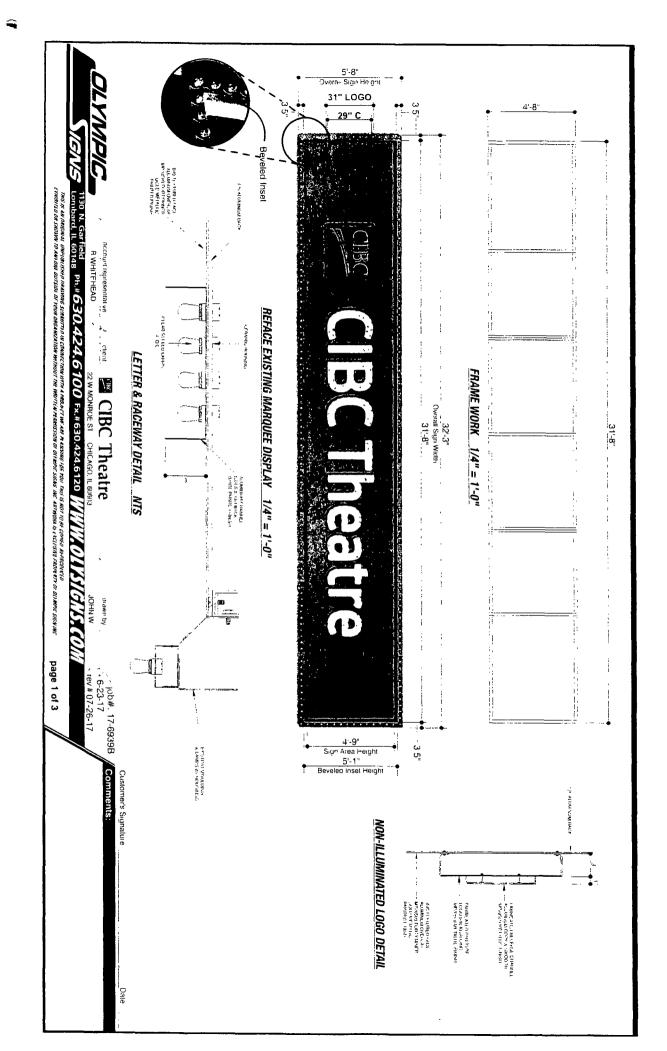

#### COUNCIL ORDER

| RE: Approval of sign over 100 square feet in area or over 24 feet above grade                                                                                                                                                                                                                                                                                                                                |
|--------------------------------------------------------------------------------------------------------------------------------------------------------------------------------------------------------------------------------------------------------------------------------------------------------------------------------------------------------------------------------------------------------------|
| ORDERED, that the City Council hereby approves the following sign application submitted by:                                                                                                                                                                                                                                                                                                                  |
| Applicant*: Broadway In Chicago (CIBC Theatre)                                                                                                                                                                                                                                                                                                                                                               |
| (* The Applicant is the owner of the real property or the business tenant of the real property. Do not list the sign contractor, sign erector, sign company or advertising entity in the above space.)                                                                                                                                                                                                       |
| This Order approves the following sign in accordance with Municipal Code of Chicago Section 13-20-680:                                                                                                                                                                                                                                                                                                       |
| Address of Sign: 18-22 W Monroe Street Chicago, IL 606 03                                                                                                                                                                                                                                                                                                                                                    |
| Zoning District: DC 16                                                                                                                                                                                                                                                                                                                                                                                       |
| DOB Sign Permit Application #: 100718729                                                                                                                                                                                                                                                                                                                                                                     |
| Sign Details:  1. On-premise OR Off-premise                                                                                                                                                                                                                                                                                                                                                                  |
| 2. Static sign OR Dynamic-image display sign                                                                                                                                                                                                                                                                                                                                                                 |
| 3. Number of sign faces                                                                                                                                                                                                                                                                                                                                                                                      |
| 4. Projecting over the public way Yes (Yes or No) If yes, Public Way Use #: 1114953                                                                                                                                                                                                                                                                                                                          |
| 5. Dimensions: Length 10 feet 1 inches Height 2 feet 1 inches                                                                                                                                                                                                                                                                                                                                                |
| Total square feet in area: 21 feet inches                                                                                                                                                                                                                                                                                                                                                                    |
| 6. Height above grade: 2 inches                                                                                                                                                                                                                                                                                                                                                                              |
| 7. Elevation (side of building or lot where the sign will be erected):                                                                                                                                                                                                                                                                                                                                       |
| 8. Name of Sign Contractor/Erector: Olympic Signs Inc                                                                                                                                                                                                                                                                                                                                                        |
| To be legal, such sign shall comply with all provisions of Title 17 of the Chicago Municipal Code ("Zoning Ordinance") and all other provisions of the Municipal Code governing the permitting, construction and maintenance and removal of signs and sign structures. Failure of the applicant and the applicant's successors to comply shall be grounds for invalidation or revocation of the sign permit. |
| 42                                                                                                                                                                                                                                                                                                                                                                                                           |
| Alderman                                                                                                                                                                                                                                                                                                                                                                                                     |

10'-0 7/8"

2'-0 7/8"

REFACE 2 EXISTING S/F I.D. PANELS 1/2" = 1'-0"

I LATA FO A UMINUM

HACE'S COLUPAINTED FINESH TO MATCH
EXISTING PLEX BACK UP

SECTION THRU DETAIL NTS

account representative
R WHITEHEAD

CIBC Theatre

5/NS Lombard, IL 60148 Ph.#630.424.6100 Fx.#630.424.6120 WWW.011/S/GNS.COI · job# 17-6939B · 6-23-17 · rev#07-26-17

HANDLING WERTER FERRINSTOM OF OLIMENICHUR MIT EIN IS MOT LITTER TO VECTROUND VERWEITINGER. HANDLING WERTER MERKEN MIT AUS MANNING POR HANDLING IN AUTRIDIKE OF VECTROUNDER EIN DE STANDE SIEM ING.