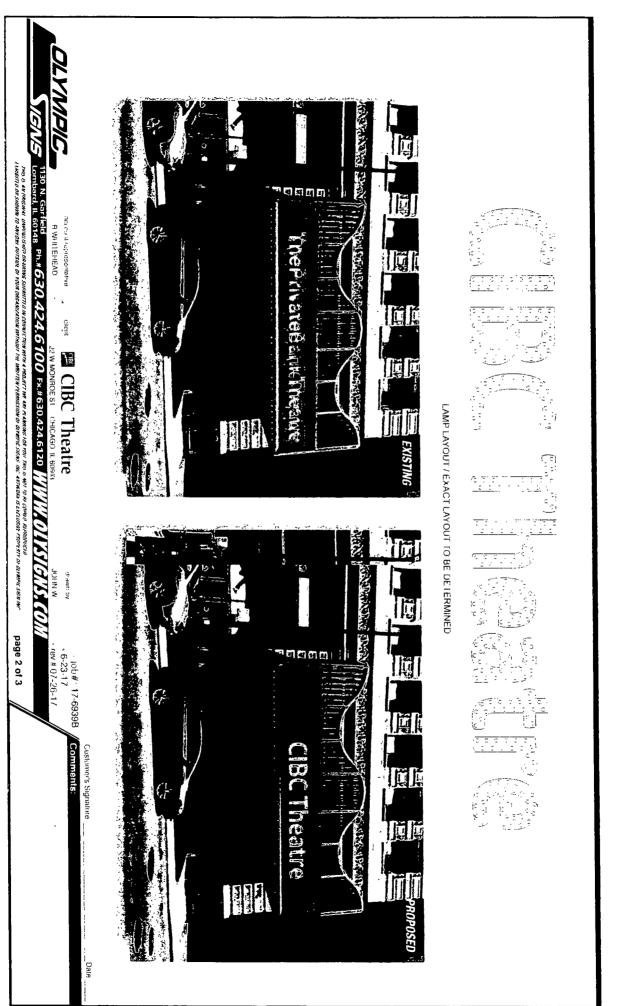

10'-0 7/8"

2'-0 7/8"

REFACE 2 EXISTING S/F I.D. PANELS 1/2" = 1'-0"

I LATA FO A UMINUM

HACE'S COLUPAINTED FINESH TO MATCH
EXISTING PLEX BACK UP

SECTION THRU DETAIL NTS

account representative
R WHITEHEAD

CIBC Theatre

5/NS Lombard, IL 60148 Ph.#630.424.6100 Fx.#630.424.6120 WWW.011/S/GNS.COI · job# 17-6939B · 6-23-17 · rev#07-26-17

HANDLING WERTER FERRINSTOM OF OLIMENICHUR MIT EIN IS MOT LITTER TO VECTROUND VERWEITINGER. HANDLING WERTER MERKEN MIT AUS MANNING POR HANDLING IN AUTRIDIKE OF VECTROUNDER EIN DE STANDE SIEM ING.

page 3 of 3

Comments

Customer's Signature

Date.