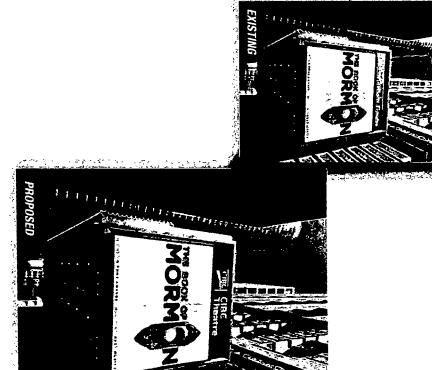

#### COUNCIL ORDER

| RE: Approval of sign over 100 square feet in area or over 24 feet above grade                                                                                                                                                                                                                                                                                                                                |
|--------------------------------------------------------------------------------------------------------------------------------------------------------------------------------------------------------------------------------------------------------------------------------------------------------------------------------------------------------------------------------------------------------------|
| ORDERED, that the City Council hereby approves the following sign application submitted by:                                                                                                                                                                                                                                                                                                                  |
| Applicant*: Broadway In Chicago (CIBC Theatre)                                                                                                                                                                                                                                                                                                                                                               |
| (* The Applicant is the owner of the real property or the business tenant of the real property. Do not list the sign contractor, sign erector, sign company or advertising entity in the above space.)                                                                                                                                                                                                       |
| This Order approves the following sign in accordance with Municipal Code of Chicago Section 13-20-680:                                                                                                                                                                                                                                                                                                       |
| Address of Sign: 18-22 W Monroe Street Chicago, IL 606 03                                                                                                                                                                                                                                                                                                                                                    |
| Zoning District: DC 16                                                                                                                                                                                                                                                                                                                                                                                       |
| DOB Sign Permit Application #: 100718729                                                                                                                                                                                                                                                                                                                                                                     |
| Sign Details:  1. On-premise OR Off-premise                                                                                                                                                                                                                                                                                                                                                                  |
| 2. Static sign OR Dynamic-image display sign                                                                                                                                                                                                                                                                                                                                                                 |
| 3. Number of sign faces                                                                                                                                                                                                                                                                                                                                                                                      |
| 4. Projecting over the public way Yes (Yes or No) If yes, Public Way Use #: 1114953                                                                                                                                                                                                                                                                                                                          |
| 5. Dimensions: Length 10 feet 1 inches Height 2 feet 1 inches                                                                                                                                                                                                                                                                                                                                                |
| Total square feet in area: 21 feet inches                                                                                                                                                                                                                                                                                                                                                                    |
| 6. Height above grade: 2 inches                                                                                                                                                                                                                                                                                                                                                                              |
| 7. Elevation (side of building or lot where the sign will be erected):                                                                                                                                                                                                                                                                                                                                       |
| 8. Name of Sign Contractor/Erector: Olympic Signs Inc                                                                                                                                                                                                                                                                                                                                                        |
| To be legal, such sign shall comply with all provisions of Title 17 of the Chicago Municipal Code ("Zoning Ordinance") and all other provisions of the Municipal Code governing the permitting, construction and maintenance and removal of signs and sign structures. Failure of the applicant and the applicant's successors to comply shall be grounds for invalidation or revocation of the sign permit. |
| 42                                                                                                                                                                                                                                                                                                                                                                                                           |
| Alderman                                                                                                                                                                                                                                                                                                                                                                                                     |

10'-0 7/8"

2'-0 7/8"

REFACE 2 EXISTING S/F I.D. PANELS 1/2" = 1'-0"

I LATA FO A UMINUM

HACE'S COLUPAINTED FINESH TO MATCH
EXISTING PLEX BACK UP

SECTION THRU DETAIL NTS

account representative
R WHITEHEAD

CIBC Theatre