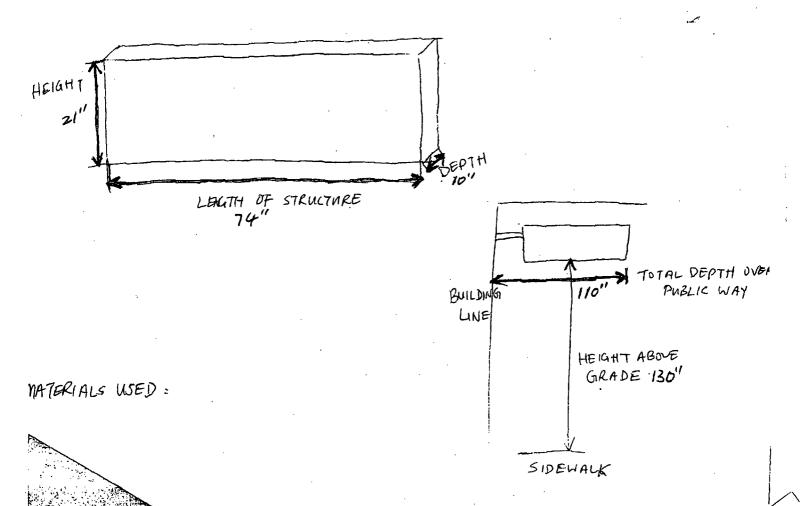

Said sign structure(s) measures as follows; along NORTH CLARK: One (1) at six point one six (6.16) feet in length, one point seven five (1.75) feet in height and ten point eight three (10.83) feet above grade level.

## 2256 N. CLARK ST.