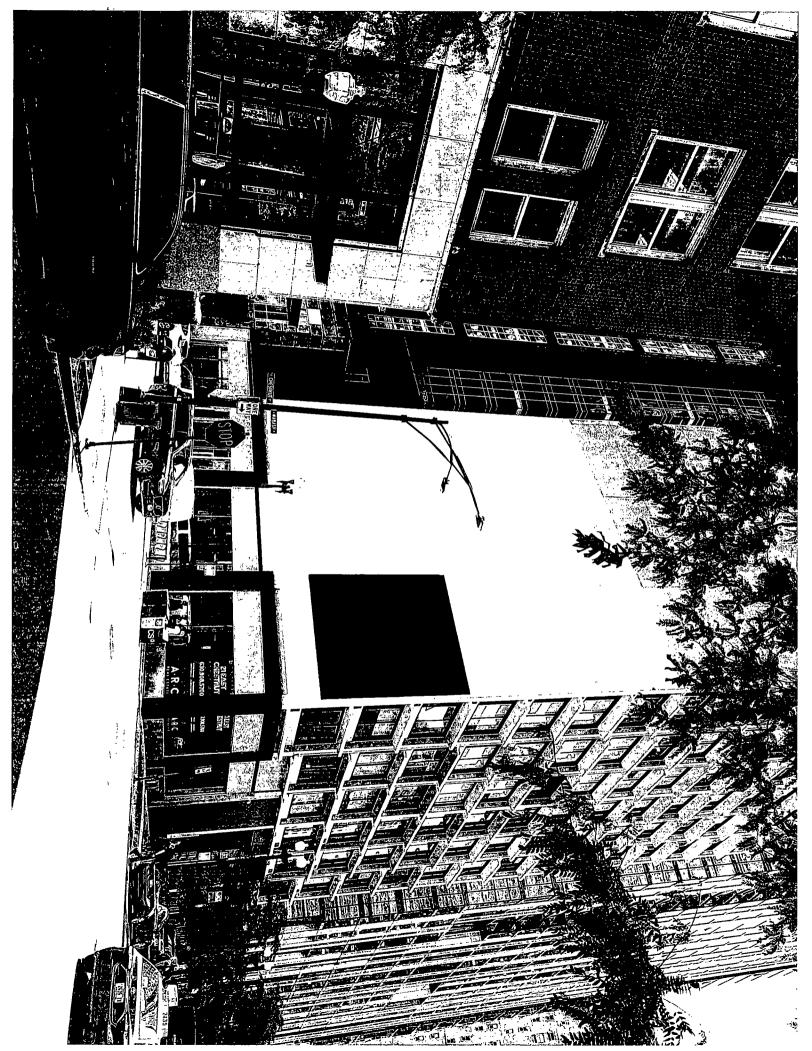

#### RE: Approval of sign over 100 square feet in area or over 24 feet above grade

•••

ORDERED, that the City Council hereby approves the following sign application submitted by:

| Applicant*: Skyhigh Murals - Colossal Media, Inc                                                                                                                                    |                      |
|-------------------------------------------------------------------------------------------------------------------------------------------------------------------------------------|----------------------|
| (* The Applicant is the owner of the real property or the business tenant of the real p<br>the sign contractor, sign erector, sign company or advertising entity in the above space | • •                  |
| This Order approves the following sign in accordance with Municipal Code of Chicago                                                                                                 | Section 13-20-680:   |
| Address of Sign: 21 E. Chestnut                                                                                                                                                     | _ Chicago, IL 606_54 |
| Zoning District: DX                                                                                                                                                                 |                      |
| DOB Sign Permit Application #:                                                                                                                                                      |                      |
| Sign Details:<br>1. On-premise OR Off-premise                                                                                                                                       |                      |
| 2. Static sign X OR Dynamic-image display sign                                                                                                                                      |                      |
| 3. Number of sign faces                                                                                                                                                             |                      |
| 4. Projecting over the public way N (Yes or No) If yes, Public Way Use #:                                                                                                           |                      |
| 5. Dimensions: Length <u>28</u> feet inches Height <u>28</u> feet inch                                                                                                              | ies                  |
| Total square feet in area: feet inches                                                                                                                                              |                      |

Ward

Brian Hopkine Alderman

7. Elevation (side of building or lot where the sign will be erected): <u>East</u>

8. Name of Sign Contractor/Erector: Skyhigh Murals

6. Height above grade: <u>51</u> feet \_\_\_\_\_ inches