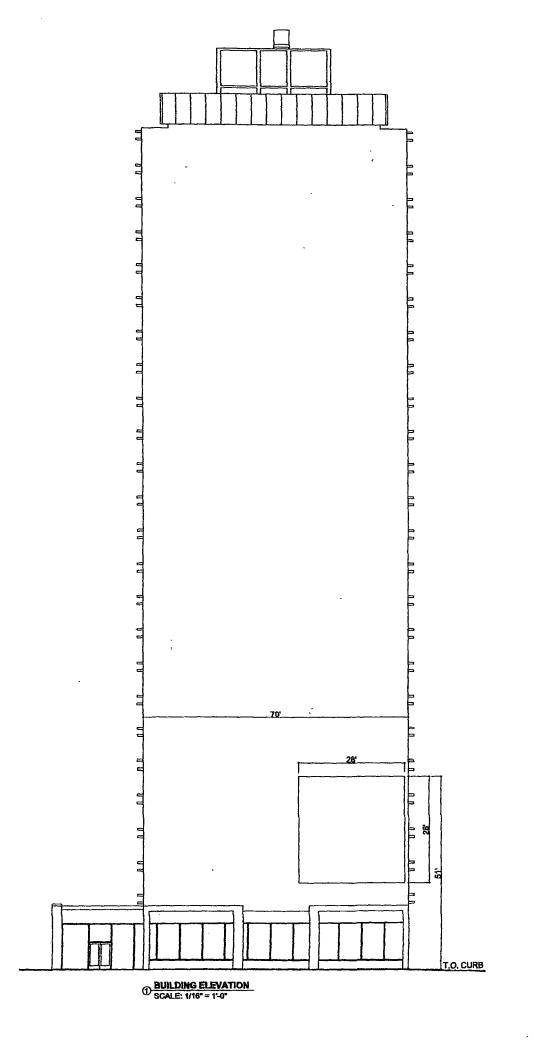

#### RE: Approval of sign over 100 square feet in area or over 24 feet above grade

•••

ORDERED, that the City Council hereby approves the following sign application submitted by:

| Applicant*: Skyhigh Murals - Colossal Media, Inc                                                                                                                                    |                      |
|-------------------------------------------------------------------------------------------------------------------------------------------------------------------------------------|----------------------|
| (* The Applicant is the owner of the real property or the business tenant of the real p<br>the sign contractor, sign erector, sign company or advertising entity in the above space | • •                  |
| This Order approves the following sign in accordance with Municipal Code of Chicago                                                                                                 | Section 13-20-680:   |
| Address of Sign: 21 E. Chestnut                                                                                                                                                     | _ Chicago, IL 606_54 |
| Zoning District: DX                                                                                                                                                                 |                      |
| DOB Sign Permit Application #:                                                                                                                                                      |                      |
| Sign Details:<br>1. On-premise OR Off-premise                                                                                                                                       |                      |
| 2. Static sign X OR Dynamic-image display sign                                                                                                                                      |                      |
| 3. Number of sign faces                                                                                                                                                             |                      |
| 4. Projecting over the public way N (Yes or No) If yes, Public Way Use #:                                                                                                           |                      |
| 5. Dimensions: Length <u>28</u> feet inches Height <u>28</u> feet inch                                                                                                              | ies                  |
| Total square feet in area: feet inches                                                                                                                                              |                      |

Ward

Brian Hopkine Alderman

7. Elevation (side of building or lot where the sign will be erected): <u>East</u>

8. Name of Sign Contractor/Erector: Skyhigh Murals

6. Height above grade: <u>51</u> feet \_\_\_\_\_ inches