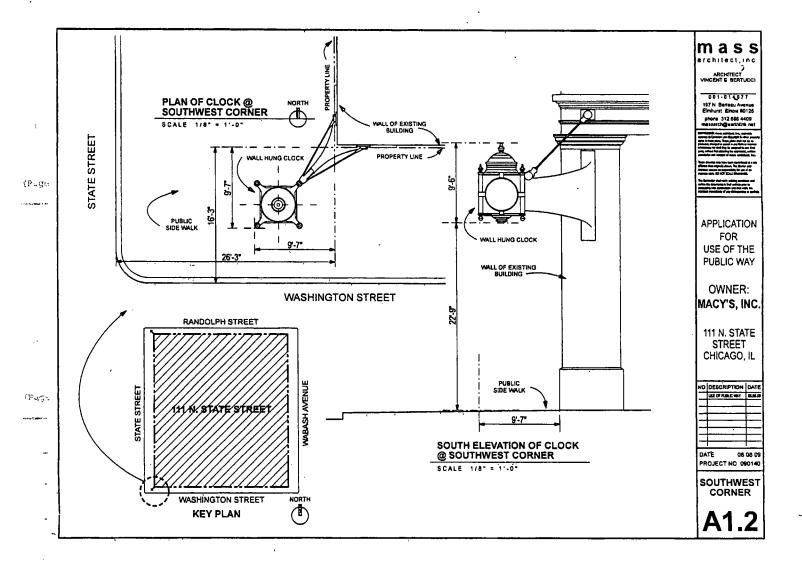

ORDINANCE MACY'S Acct. No. 32101 - 1 Permit No. 1119298

Be It Ordained by the City Council of the City of Chicago:

SECTION 1. Permission and authority are hereby given and granted to MACY'S, upon the terms and subject to the conditions of this ordinance to maintain and use, as now constructed, two (2) Clock(s) projecting over the public right-of-way adjacent to its premises known as 111 N. State St..

Said Clock(s) at N. State measure(s):

Two (2) at nine point five eight (9.58) feet in length, and nine point five eight (9.58) feet in width for a total of one hundred eighty-three point five five (183.55) square feet.

The location of said privilege shall be as shown on prints kept on file with the Department of Business Affairs and Consumer Protection and the Office of the City Clerk.

Said privilege shall be constructed in accordance with plans and specifications approved by the Department of Transportation (Division of Project Development).