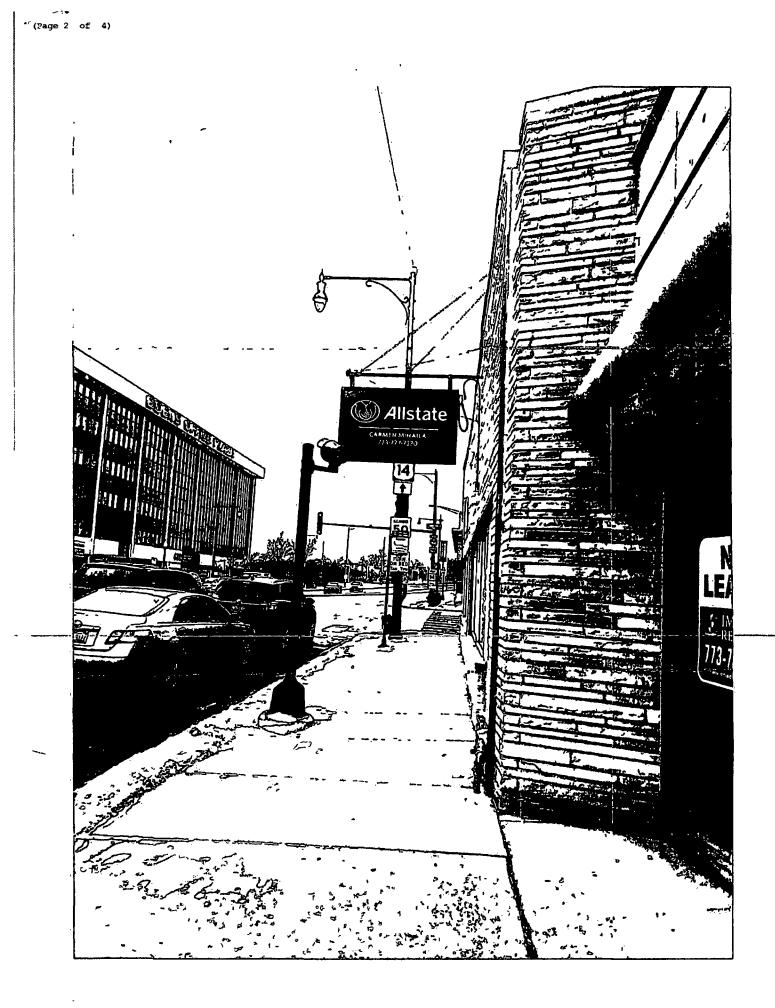

12 1

Be It Ordained by the City Council of the City of Chicago:

SECTION 1. Permission and authority are hereby given and granted to ALLSTATE, upon the terms and subject to the conditions of this ordinance to maintain and use one (1) sign(s) projecting over the public right-of-way attached to its premises known as 4752 W. Peterson Ave..

Said sign structure(s) measures as follows; along W. Peterson Avenue: One (1) at five (5) feet in length, three (3) feet in height and ten point four two (10.42) feet above grade level.

The location of said privilege shall be as shown on prints kept on file with the Department of Business Affairs and Consumer Protection and the Office of the City Clerk.