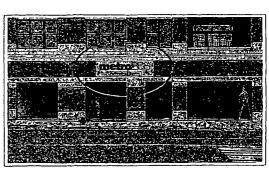

ORDINANCE Metro PCS Acct. No. 394939 - 6 Permit No. 1118918

Be It Ordained by the City Council of the City of Chicago:

SECTION 1. Permission and authority are hereby given and granted to Metro PCS, upon the terms and subject to the conditions of this ordinance to maintain and use one (1) sign(s) projecting over the public right-of-way attached to its premises known as 2472 W. Foster Ave..

Said sign structure(s) measures as follows; along W. Foster Avenue: One (1) at thirteen (13) feet in length, three (3) feet in height and ten (10) feet above grade level.

The location of said privilege shall be as shown on prints kept on file with the Department of Business Affairs and Consumer Protection and the Office of the City Clerk.

## INDIVIDUAL ILLUMINATED LETTERS ON RACEWAY ON BACKER FABRICATE AND INSTALL LETTERS OF ALUMINUM AND ACRYLIC. "METRO" FACES TO BE WHITE ACRYLIC WITH ARLON 5590-3412 PURPLE PERF APPLIED FIRST SURFACE.

"PCS" AND OTHER FACES TO BE WHITE ACRYLIC WITH ARLON 5590-3411 ORANGE PERF APPLIED FIRST SURFACE.

TRIMCAP TO BE WHITE. RETURNS TO BE WHITE RACEWAY TO BE PAINTED TO MATCH WALL. BACKER TO BE PAINTED TO MATCH BRUSHED ALUMINUM

EXPOSED METAL SURFACES TO BE COATED WITH ACRYLIC POLYURETHANE. INTERNAL ILLUMINATION TO BE WHITE LEDS.

ILLUMINATED TAGLINE MODULE ON RACEWAY FABRICATE AND INSTALL MODULE OF ALUMINUM AND ACRYLIC.

FACE TO BE WHITE ACRYLIC WITH ARLDN 2500-3411 ORANGE VINYL APPLIED FIRST SURFACE RETAINERS AND RETURNS TO BE WHITE. RACEWAY TO BE PAINTED TO MATCH WALL.

EXPOSED METAL SURFACES TO BE COATED WITH ACRYLIC POLYURETHANE. INTERNAL ILLUMINATION TO BE WHITE LEDS. SCALE - 1/2" = 1