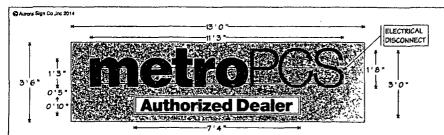

Said sign structure(s) measures as follows; along W. Foster Avenue: One (1) at thirteen (13) feet in length, three (3) feet in height and ten (10) feet above grade level.

The location of said privilege shall be as shown on prints kept on file with the Department of Business Affairs and Consumer Protection and the Office of the City Clerk.

## INDIVIDUAL ILLUMINATED LETTERS ON RACEWAY ON BACKER FABRICATE AND INSTALL LETTERS OF ALUMINUM AND ACRYLIC. "METRO" FACES TO BE WHITE ACRYLIC WITH ARLON 5590-3412 PURPLE PERF APPLIED FIRST SURFACE.

"PCS" AND OTHER FACES TO BE WHITE ACRYLIC WITH ARLON 5590-3411 ORANGE PERF APPLIED FIRST SURFACE.

TRIMCAP TO BE WHITE. RETURNS TO BE WHITE RACEWAY TO BE PAINTED TO MATCH WALL. BACKER TO BE PAINTED TO MATCH BRUSHED ALUMINUM

EXPOSED METAL SURFACES TO BE COATED WITH ACRYLIC POLYURETHANE. INTERNAL ILLUMINATION TO BE WHITE LEDS.

ILLUMINATED TAGLINE MODULE ON RACEWAY FABRICATE AND INSTALL MODULE OF ALUMINUM AND ACRYLIC.

FACE TO BE WHITE ACRYLIC WITH ARLDN 2500-3411 ORANGE VINYL APPLIED FIRST SURFACE RETAINERS AND RETURNS TO BE WHITE. RACEWAY TO BE PAINTED TO MATCH WALL.