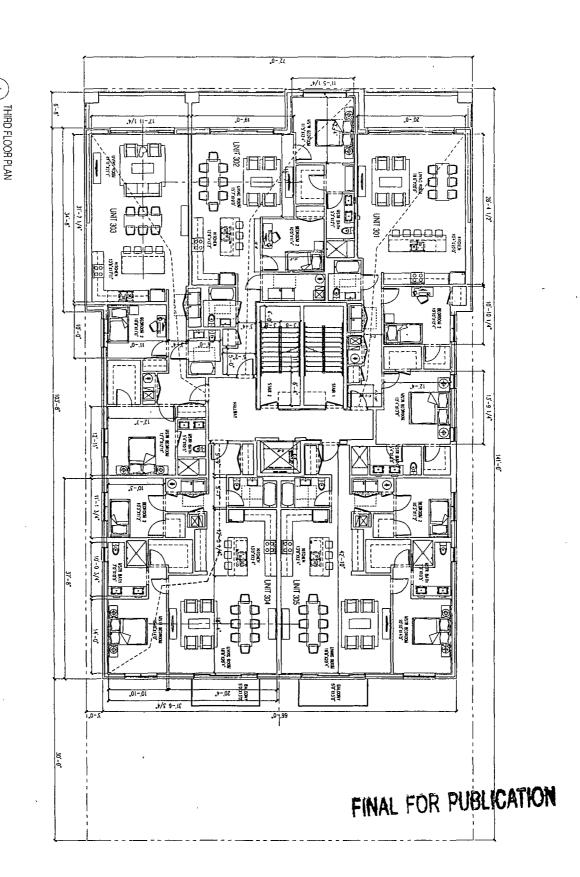

SPACE TO USE OF STATE OF STATE

2618 WEST FULLERTON AVENUE CHICAGO, ILLINOIS 60647 FOURTEEN UNIT BUILDING WITH COMMERCIAL SPACE

A1.3

UNIT 301 -UNIT 302 -UNIT 303 -UNIT 304 -UNIT 305 -

7154 O SOUARE FEET
1393 Z SCHARE FEET
1187 O SOUARE FEET
1183 I SOUARE FEET
1186 SOUARE FEET
1316 SOUARE FEET

THERD FLOOR PLAN

2618 WEST FULLERTON AVENUE CHICAGO, ILLINOIS 60647 FOURTEEN UNIT BUILDING WITH COMMERCIAL SPACE

.Z/1 01-,61 D Course 10.-10. FINAL FOR PUBLICATION

A1.4

FOURTH FLOOR PLAN

7154 O SOUARE FEET
UNIT 401 - 1847) SQUARE FEET
UNIT 402 - 2008 2 SQUARE FEET
UNIT 404 - 1316 8 SQUARE FEET
UNIT 405 - 1316 8 SQUARE FEET