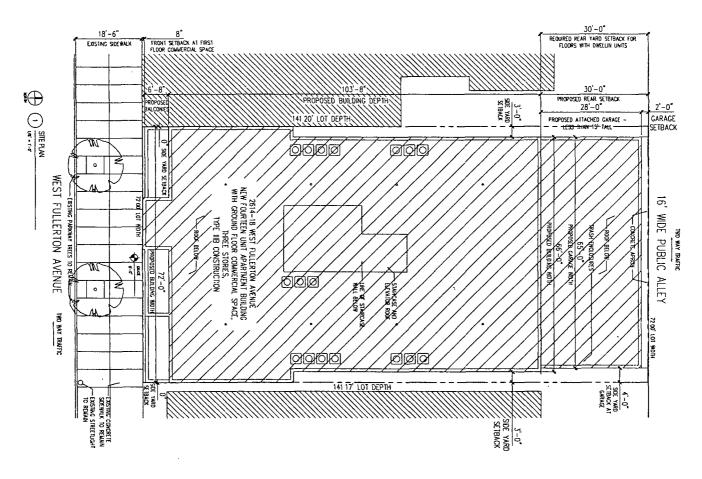

#### **B3-1 to B3-3**

In order to allow for the construction of a 4 story, 14 residential dwelling unit building with 15 indoor parking spaces and a 3,206 square feet first floor commercial space. The height of the building will be  $53^{\circ} - 4^{\circ}$ .

|                                    | B3-3                     |  |  |  |
|------------------------------------|--------------------------|--|--|--|
| FAR                                | 2.63                     |  |  |  |
| Lot Area                           | 10,165.32 Square Feet    |  |  |  |
| Minimum Lot Area Per Dwelling Unit | 726 Square Feet          |  |  |  |
| Building Area                      | 26,777 Square Feet       |  |  |  |
| Building Height                    | 48 Feet                  |  |  |  |
| Front Setback                      | Zero                     |  |  |  |
| Rear Setback                       | 2 Feet*                  |  |  |  |
| West side Setback                  | Zero                     |  |  |  |
| East side Setback                  | Zero                     |  |  |  |
| Parking                            | 15 Indoor Parking Spaces |  |  |  |

<sup>\*</sup>Will seek variations for setbacks and other requirements that do not comply with the zoning code.

FINAL FOR PUBLICATION

C1.0

2618 WEST FULLERTON AVENUE CHICAGO, ILLINOIS 60647

FOURTEEN UNIT BUILDING WITH COMMERCIAL SPACE