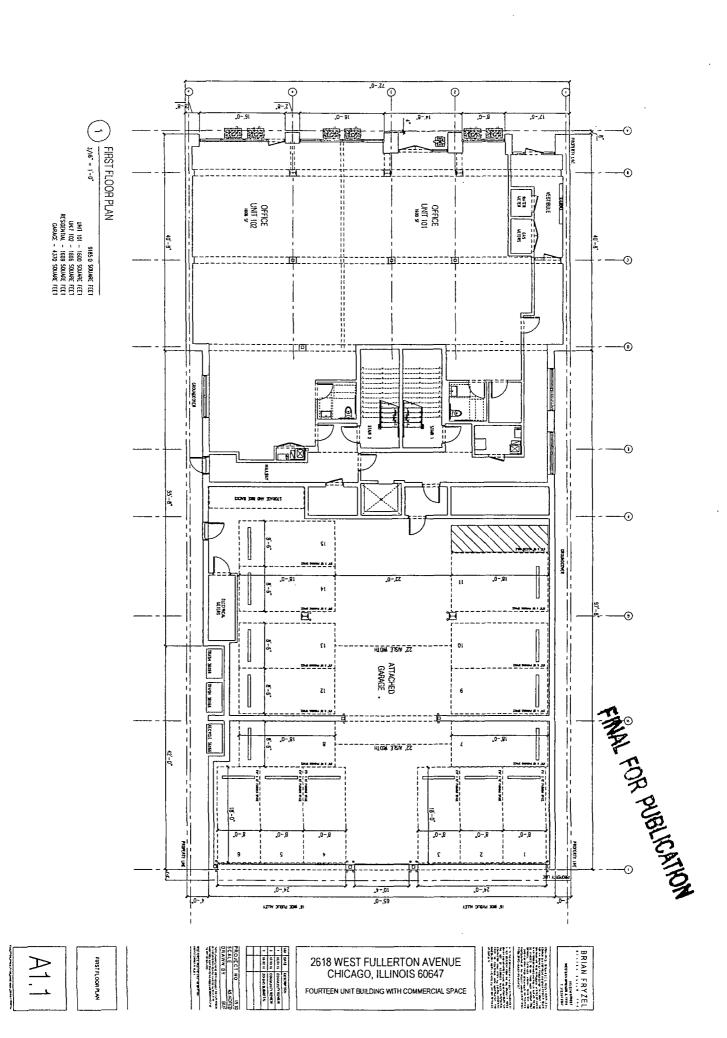

#### **B3-1 to B3-3**

In order to allow for the construction of a 4 story, 14 residential dwelling unit building with 15 indoor parking spaces and a 3,206 square feet first floor commercial space. The height of the building will be  $53^{\circ} - 4^{\circ}$ .

|                                    | B3-3                     |  |  |  |
|------------------------------------|--------------------------|--|--|--|
| FAR                                | 2.63                     |  |  |  |
| Lot Area                           | 10,165.32 Square Feet    |  |  |  |
| Minimum Lot Area Per Dwelling Unit | 726 Square Feet          |  |  |  |
| Building Area                      | 26,777 Square Feet       |  |  |  |
| Building Height                    | 48 Feet                  |  |  |  |
| Front Setback                      | Zero                     |  |  |  |
| Rear Setback                       | 2 Feet*                  |  |  |  |
| West side Setback                  | Zero                     |  |  |  |
| East side Setback                  | Zero                     |  |  |  |
| Parking                            | 15 Indoor Parking Spaces |  |  |  |

<sup>\*</sup>Will seek variations for setbacks and other requirements that do not comply with the zoning code.

FINAL FOR PUBLICATION

C1.0

2618 WEST FULLERTON AVENUE CHICAGO, ILLINOIS 60647

FOURTEEN UNIT BUILDING WITH COMMERCIAL SPACE