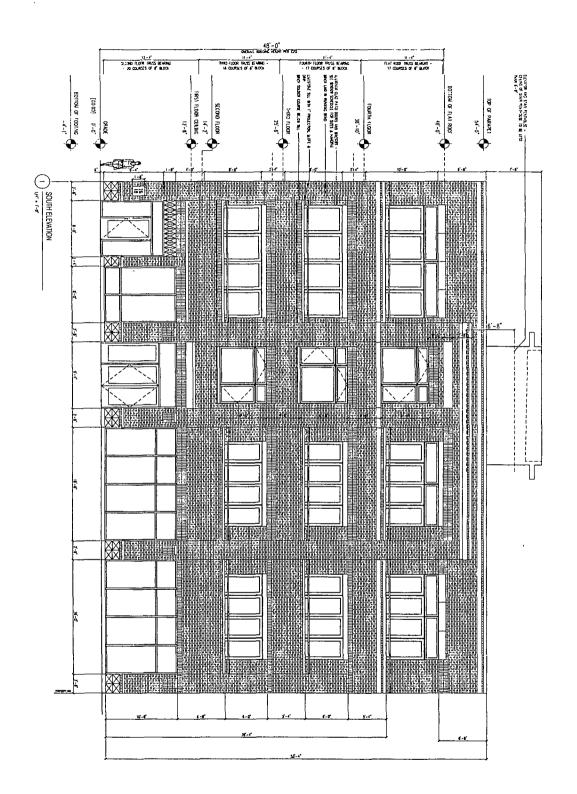

#### **B3-1 to B3-3**

In order to allow for the construction of a 4 story, 14 residential dwelling unit building with 15 indoor parking spaces and a 3,206 square feet first floor commercial space. The height of the building will be  $53^{\circ} - 4^{\circ}$ .

|                                    | B3-3                     |  |  |  |
|------------------------------------|--------------------------|--|--|--|
| FAR                                | 2.63                     |  |  |  |
| Lot Area                           | 10,165.32 Square Feet    |  |  |  |
| Minimum Lot Area Per Dwelling Unit | 726 Square Feet          |  |  |  |
| Building Area                      | 26,777 Square Feet       |  |  |  |
| Building Height                    | 48 Feet                  |  |  |  |
| Front Setback                      | Zero                     |  |  |  |
| Rear Setback                       | 2 Feet*                  |  |  |  |
| West side Setback                  | Zero                     |  |  |  |
| East side Setback                  | Zero                     |  |  |  |
| Parking                            | 15 Indoor Parking Spaces |  |  |  |