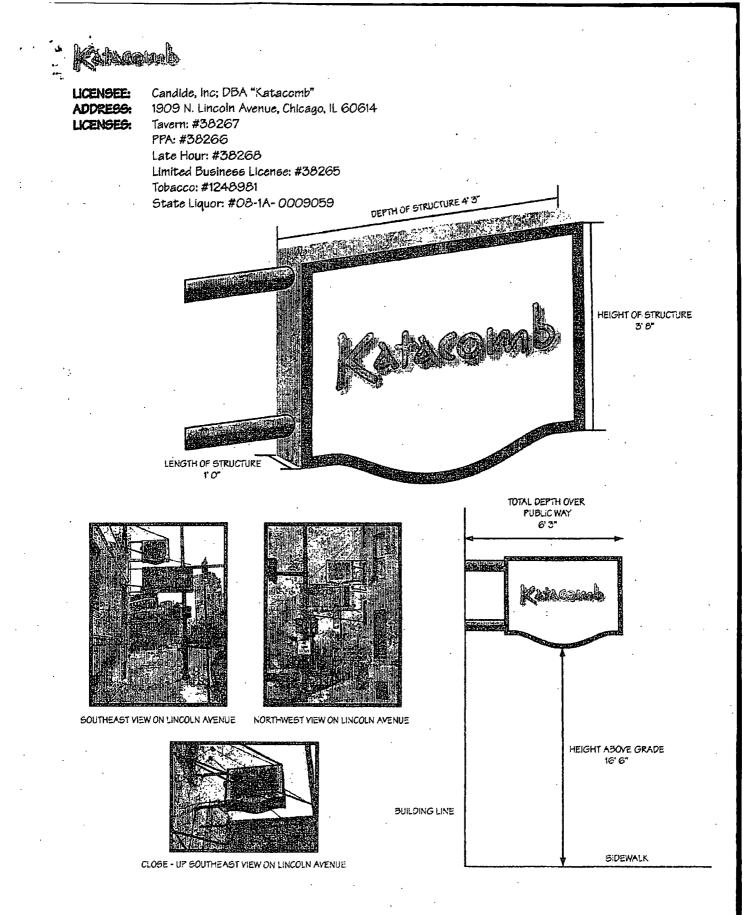

٠,

ORDINANCE DROP Acct. No. 64102 - 1 Permit No. 1107567

Be It Ordained by the City Council of the City of Chicago:

SECTION 1. Permission and authority are hereby given and granted to DROP, upon the terms and subject to the conditions of this ordinance to maintain and use one (1) sign(s) projecting over the public right-of-way attached to its premises known as 1909 N. Lincoln Ave..

Said sign structure(s) measures as follows; along N. Lincoln:

One (1) at one (1) foot in length, three point six seven (3.67) feet in height and sixteen point five (16.5) feet above grade level.

The location of said privilege shall be as shown on prints kept on file with the Department of Business Affairs and Consumer Protection and the Office of the City Clerk.

Said privilege shall be constructed in accordance with plans and specifications approved by the Department of Transportation (Division of Project Development) and Zoning Department - Signs.

This grant of privilege in the public way shall be subject to the provisions of Section 10-28-015 and all other required provisions of the Municipal Code of Chicago.