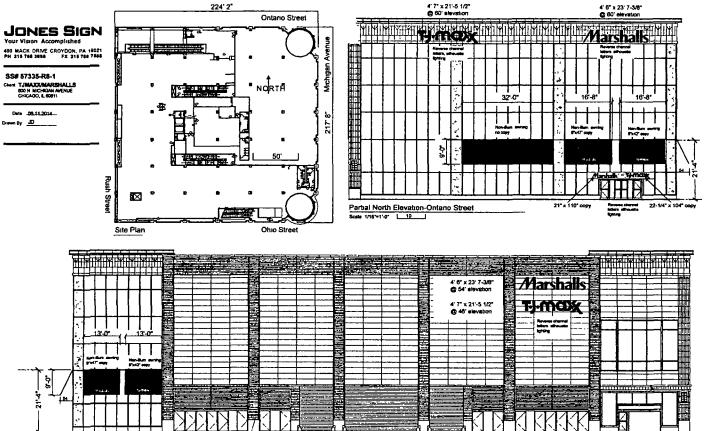

ORDINANCE TJ MAXX #1406 Acct. No. 21919 - 9 Permit No. 1114131

Be It Ordained by the City Council of the City of Chicago:

SECTION 1. Permission and authority are hereby given and granted to TJ MAXX #1406, upon the terms and subject to the conditions of this ordinance to construct, install, maintain and use two (2) Awning(s) projecting over the public right-of-way adjacent to its premises known as 600 N. Michigan Ave..

Said Awning(s) at N. Michigan Avenue measure(s):

Two (2) at sixteen point six seven (16.67) feet in length, and four point five (4.5) feet in width for a total of one hundred fifty point zero three (150.03) square feet.

The location of said privilege shall be as shown on prints kept on file with the Department of Business Affairs and Consumer Protection and the Office of the City Clerk.

Said privilege shall be constructed in accordance with plans and specifications approved by the Zoning Department - Signs.