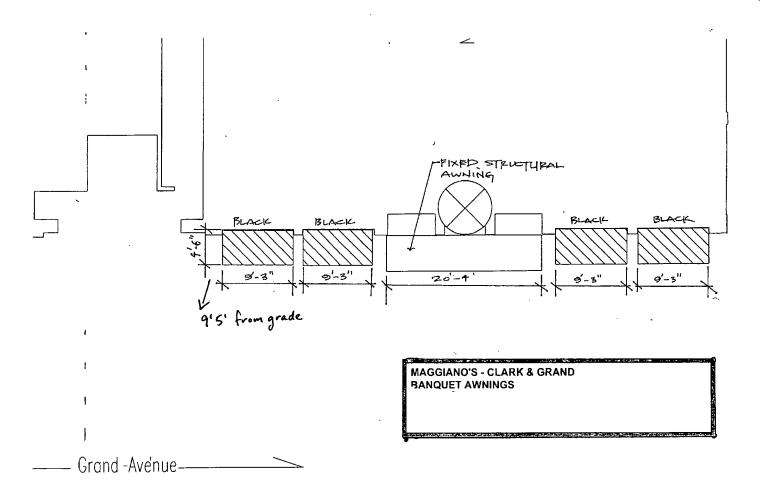

,

ORDINANCE MAGGIANO'S BANQUETS ON GRAND Acct. No. 85312 - 10 Permit No. 1126531

Be It Ordained by the City Council of the City of Chicago:

SECTION 1. Permission and authority are hereby given and granted to MAGGIANO'S BANQUETS ON GRAND, upon the terms and subject to the conditions of this ordinance to maintain and use, as now constructed, one (1) Canopy(s) projecting over the public right-of-way adjacent to its premises known as 111 W. Grand Ave..

Said Canopy(s) at W. Grand measure(s):

One (1) at twenty point three three (20.33) feet in length, and seven point five (7.5) feet in width for a total of one hundred fifty-two point four eight (152.48) square feet.

The location of said privilege shall be as shown on prints kept on file with the Department of Business Affairs and Consumer Protection and the Office of the City Clerk.

Said privilege shall be constructed in accordance with plans and specifications approved by the Zoning Department - Signs.