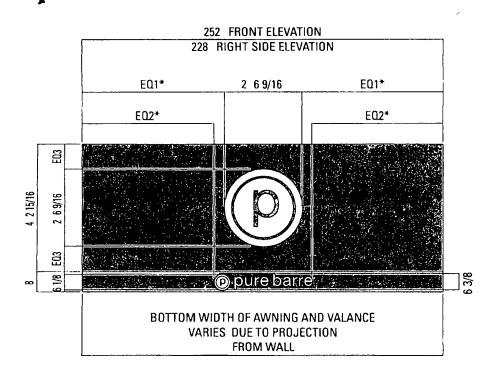

Said Awning(s) at N. Halsted Street measure(s).

One (1) at forty (40) feet in length, and three (3) feet in width for a total of one hundred twenty (120) square feet.

The location of said privilege shall be as shown on prints kept on file with the Department of Business Affairs and Consumer Protection and the Office of the City Clerk.

Said privilege shall be constructed in accordance with plans and specifications approved by the Zoning Department - Signs.

This grant of privilege in the public way shall be subject to the provisions of Section 10-28-015 and all other required provisions of the Municipal Code of Chicago.

Authority herein given and granted for a period of five (5) years from and after Date of Passage.

Alderman

Michele Smith 43rd Ward

3 0

\*AWNING GRAPHICS ARE CENTERED HORIZONTALLY ON WIDTH OF AWNING AT TOP

FRONT ELEVATION

**RIGHT SIDE ELEVATION**