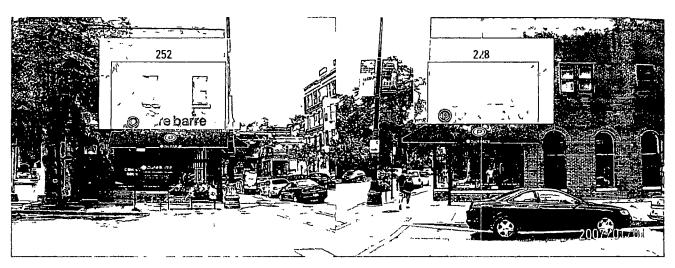

ORDINANCE
PURE BARRE LINCOLN PARK
Acct No 393385 - 1
Permit No. 1130453

1

Be It Ordained by the City Council of the City of Chicago.

SECTION 1. Permission and authority are hereby given and granted to PURE BARRE LINCOLN PARK, upon the terms and subject to the conditions of this ordinance to construct, install, maintain and use one (1) Awning(s) projecting over the public right-of-way adjacent to its premises known as 2058 N Halsted St.

Said Awning(s) at N. Halsted Street measure(s).

One (1) at forty (40) feet in length, and three (3) feet in width for a total of one hundred twenty (120) square feet.

The location of said privilege shall be as shown on prints kept on file with the Department of Business Affairs and Consumer Protection and the Office of the City Clerk.