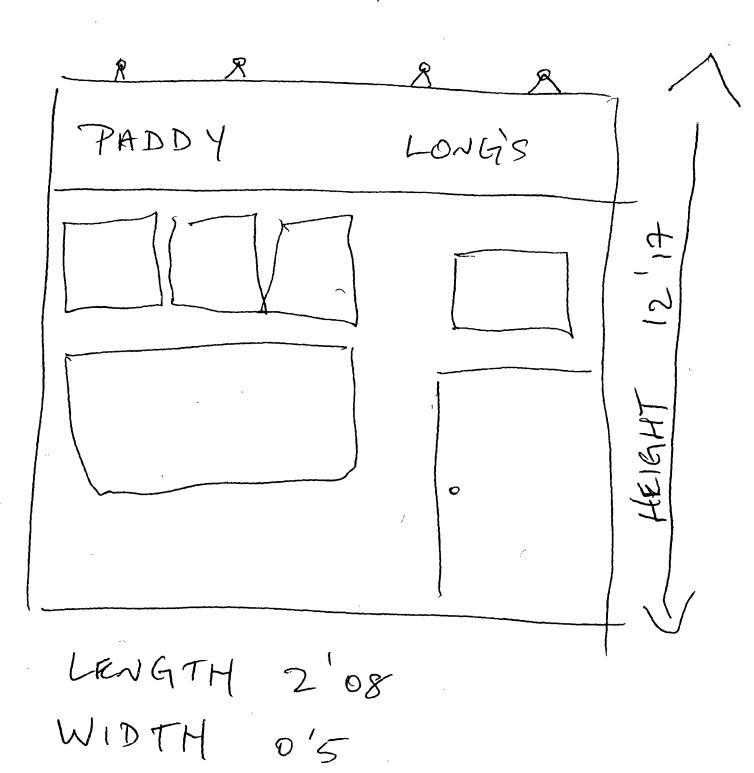

ORDINANCE
PADDY LONG'S
Acct. No. 243806 - 1
Permit No. 1136626

Be It Ordained by the City Council of the City of Chicago:

SECTION 1. Permission and authority are hereby given and granted to PADDY LONG'S, upon the terms and subject to the conditions of this ordinance to maintain and use, as now constructed, four (4) Light Fixture(s) projecting over the public right-of-way adjacent to its premises known as 1028 W. Diversey Pkwy..

Said Light Fixture(s) at W. DIVERSEY measure(s):

Four (4) at two point zero eight (2.08) feet in length, point five (.5) feet in width and twelve point one seven (12.17) feet above grade level.

The location of said privilege shall be as shown on prints kept on file with the Department of Business Affairs and Consumer Protection and the Office of the City Clerk.