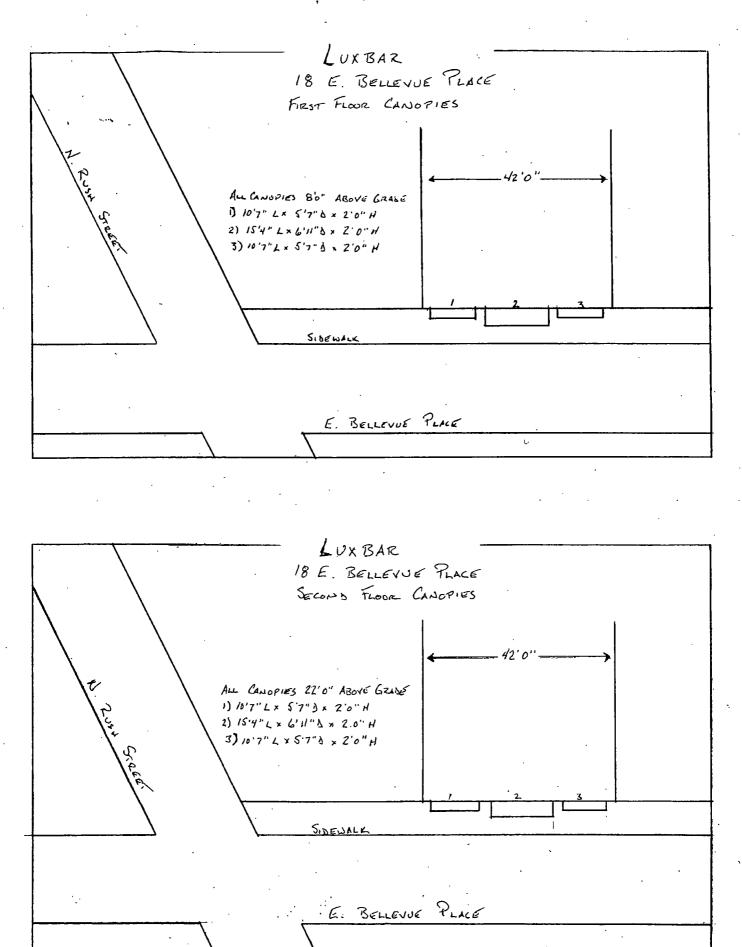

SECTION 1. Permission and authority are hereby given and granted to LUXBAR, upon the terms and subject to the conditions of this ordinance to maintain and use, as now constructed, six (6) Awning(s) projecting over the public right-of-way adjacent to its premises known as 18-20 E. Bellevue Pl..

Said Awning(s) at E. Bellevue Place measure(s):

Four (4) at ten point seven (10.7) feet in length, and two (2) feet in width for a total of eighty-five point six (85.6) square feet.

Two (2) at fifteen point four (15.4) feet in length, and two (2) feet in width for a total of sixty-one point six (61.6) square feet.

The location of said privilege shall be as shown on prints kept on file with the Department of Business Affairs and Consumer Protection and the Office of the City Clerk.

Said privilege shall be constructed in accordance with plans and specifications approved by the Zoning Department - Signs.