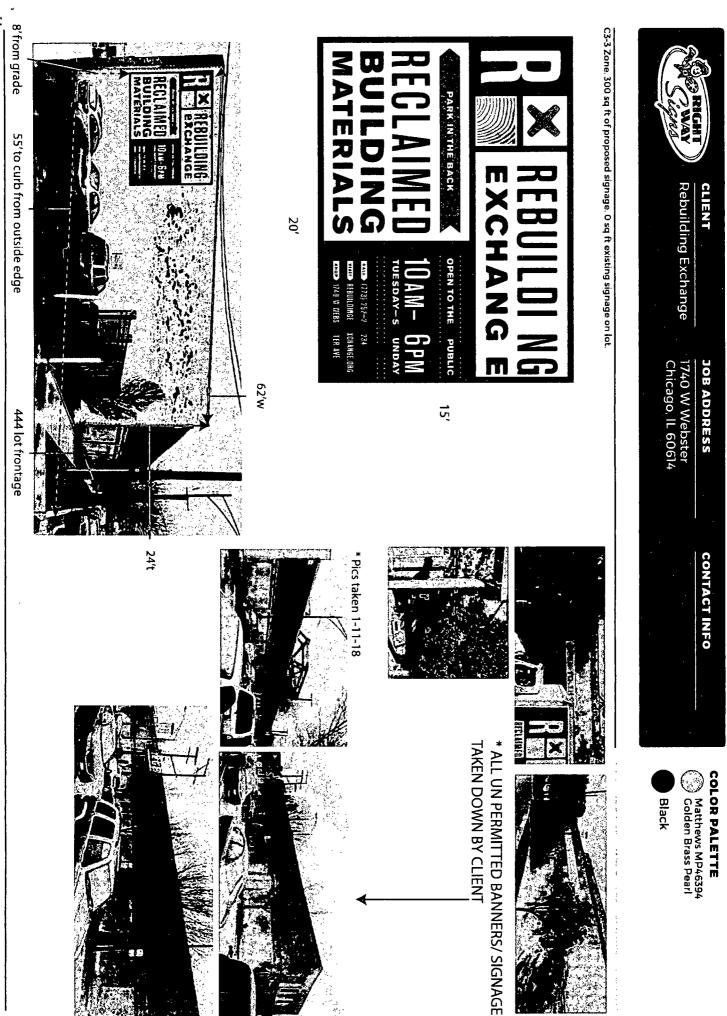

#### **COUNCIL ORDER**

RE: Approval of sign over 100 square feet in area or over 24 feet above grade

.4

a 🔭

ORDERED, that the City Council hereby approves the following sign application submitted by:

| Applicant*: Rebuilding Exchange                                                                             |
|-------------------------------------------------------------------------------------------------------------|
| (* The Applicant is the owner of the real property or the business tenant of the real property. Do not list |
| the sign contractor, sign erector, sign company or advertising entity in the above space.)                  |
| This Order approves the following sign in accordance with Municipal Code of Chicago Section 13-20-680:      |
| Address of Sign: 1740 W Webster Ave. Chicago, IL 606 <sup>14</sup>                                          |
|                                                                                                             |
| Zoning District: $C3-3$<br>DOB Sign Permit Application #: 100605587                                         |
| Sign Details:<br>1. On-premise <u> </u>                                                                     |
| 2. Static sign X OR Dynamic-image display sign                                                              |
| 3. Number of sign faces                                                                                     |
| 4. Projecting over the public way <u>NO</u> (Yes or No) If yes, Public Way Use #: <u>N/A</u>                |
| 5. Dimensions: Length 20 feet inches Height 15 feet inches                                                  |
| Total square feet in area: <u>300</u> feet inches                                                           |
| 6. Height above grade: <u>8</u> feet inches                                                                 |
| 7. Elevation (side of building or lot where the sign will be erected): West Elevation                       |
| 8. Name of Sign Contractor/Erector: Right Way Signs                                                         |

Statted byunped Alderman

Ward

| YPE OF BUSINESS                                                             | SIGN BOND REQUIRED?                                  | YES                 |  |
|-----------------------------------------------------------------------------|------------------------------------------------------|---------------------|--|
| COMMERCIAL Other: BUILD MATERIALS Name: REBUILDING EXCHANGE                 | COUNCIL ORDER REQUIRED                               | X YES               |  |
| LIC #: 2229476                                                              |                                                      |                     |  |
| Renewal Date:                                                               | IS SPECIAL PERMISSION REQUIRED FROM CHIEF ELECTRICAL |                     |  |
| Projects Over:                                                              | YES                                                  |                     |  |
| Y Private Property                                                          | IF YES. ATTACH LETTER OF REQUE                       | est                 |  |
| N Public Way Grant Permit #:                                                |                                                      |                     |  |
| Planned Development/Manufacturing PMD/PD#:<br>Zoning District: C3 Other: _3 | TIME STAMP                                           |                     |  |
| YPE OF \$IGN:                                                               | —                                                    |                     |  |
| ADVERTISING ILLUMINATE MOVEABLE                                             |                                                      |                     |  |
| X BUSINESS FLASHING                                                         |                                                      |                     |  |
| OTAL STREET FRONTAGE OF LOT (IN FEET)                                       | 44                                                   |                     |  |
| OTAL AREA OF NEW SIGN (SQ.FT.)                                              | 500                                                  |                     |  |
| OTAL AREA OF ALL SIGNS ON LOT (SQ.FT )                                      | <u>500</u>                                           |                     |  |
| IEIGHT OF SIGN ABOVE GRADE (TO TOP) 23ft                                    | in                                                   |                     |  |
| DISTANCE OF CURB LINE OUTER EDGE (ft)                                       | 55 SIGN CLERK                                        | APPROVED FOR PERMIT |  |
| DISTANCE OF STRUCTURE INNER EDGE (ft)                                       | 42                                                   |                     |  |
| DISTANCE FROM (ft):                                                         | REMARKS                                              |                     |  |
| A. PUBLIC PARK (OVER 10 ACRES)                                              | 000                                                  |                     |  |
| B. EXPRESSWAY (IF LESS THAN 1,000 FT.)                                      | 000                                                  |                     |  |
| C. RESIDENCE DISTRICT (ADVERTISING SIGNS ONLY)                              | 000                                                  |                     |  |
| F REPLACEMENT SIGN OR CHANGE OF FACE, WHAT DUES THE EXISTING SIGN<br>LEAD?  |                                                      |                     |  |
| Driginal Payee:                                                             |                                                      |                     |  |
| Landmark Hold: Status:                                                      | _                                                    |                     |  |
| ZONING (OFFICE USE ONLY)                                                    |                                                      |                     |  |
|                                                                             |                                                      |                     |  |
|                                                                             |                                                      |                     |  |
|                                                                             |                                                      |                     |  |
|                                                                             |                                                      |                     |  |
|                                                                             |                                                      |                     |  |
|                                                                             |                                                      |                     |  |
|                                                                             |                                                      |                     |  |
|                                                                             | 1                                                    |                     |  |

|                                                                        |                              |                        |                |                                                                                                                   |                   |          |                            | <b>NI</b>    | 35      |  |
|------------------------------------------------------------------------|------------------------------|------------------------|----------------|-------------------------------------------------------------------------------------------------------------------|-------------------|----------|----------------------------|--------------|---------|--|
|                                                                        |                              | Si                     | gn Permit      | Applicati                                                                                                         | on                |          |                            |              |         |  |
| APPROVAL NUMBER                                                        | APPLICATION NUM<br>100605587 | 1BER                   | ANNUAL FEE     | WORK CODE                                                                                                         |                   |          | 1                          | DRAWINGS YES |         |  |
| DATE OF APPLICATION                                                    |                              | TYPE OF SIGN           | FLAT C         | DR BOX                                                                                                            |                   |          | ······                     |              |         |  |
| ADDRESS OF SIGN<br>1740 W WEBSTER                                      | AVE, 60614-                  |                        |                | LENGTH                                                                                                            | рт<br>20          | IN       | ныснт                      | ғт<br>15     | N       |  |
| BUILDING                                                               | ORIGINAL PERMIT NUM          | ORIGINAL PERMIT NUMBER |                |                                                                                                                   | sq ft<br>300      |          | WEIGHT                     |              | LBS.    |  |
| TYPE OF PERMIT NEW CC                                                  | ONSTRUCTION (SIGN)           |                        |                | SIGN HEIGHT ABOV                                                                                                  | E GRADE/ROOF      |          |                            | _            | FT 8    |  |
| YEBOAH, VIVA<br>1740 W WEBSTER A<br>CHICAGO, IL 60614<br>(773)252-2234 | VE                           |                        |                | SHAPE OF SIGN R<br>SIGN WILL READ<br>REBUILDING                                                                   | EGULAR<br>EXCHANG | E RECLAI | IMED BUILI                 | DING MAT     | TERIALS |  |
| SIGN MANUFACTURER<br>RIGHT WAY SIGNS                                   |                              |                        |                | NO OF LAMPS                                                                                                       |                   |          | TOTAL WATTA                | GE           |         |  |
| ADDRESS WHERE SIGN CAN BE SI                                           | EEN PRIOR TO ERECTION        |                        |                | TYPE OF LAMP                                                                                                      |                   |          |                            |              |         |  |
| TICKET NUMBER                                                          | REINSPECTION CONTROL NUMBER  |                        |                | NO. OF BALLAST                                                                                                    | TRANSPORMERS      |          |                            | TRANSFORMERS |         |  |
| TYPE OF SUPPORT FOR SIGN                                               | BUILDING                     |                        |                | CONTRACTOR                                                                                                        | WILL INSTALL      |          | N FEEDERS<br>N CUSTOMER LI | EADS         |         |  |
| SIGN BOARD SUPPORT MEMBERS                                             | NONE                         |                        |                | TYPE OF SWITCH                                                                                                    | ····              |          | <u> </u>                   | ·            |         |  |
| ANNUAL FEE                                                             |                              |                        |                | LOCATION OF SWITCH                                                                                                |                   |          |                            |              |         |  |
| CONSTRUCTION FEE<br>1017 B FEE<br>TOTAL FEE                            | 700.00                       | Check                  | x # for Zoning | SIGN LOCATION<br>HAND PAINTED SIGNAGE ON WEST EXTERIOR<br>BUILDING WALL - (" REBUILDING EXCHANGE" - 300 SQ<br>FT) |                   |          |                            |              |         |  |
| AMOUNT PAID                                                            | 200.00                       | Check                  | k # for DCAP   |                                                                                                                   |                   |          |                            |              |         |  |