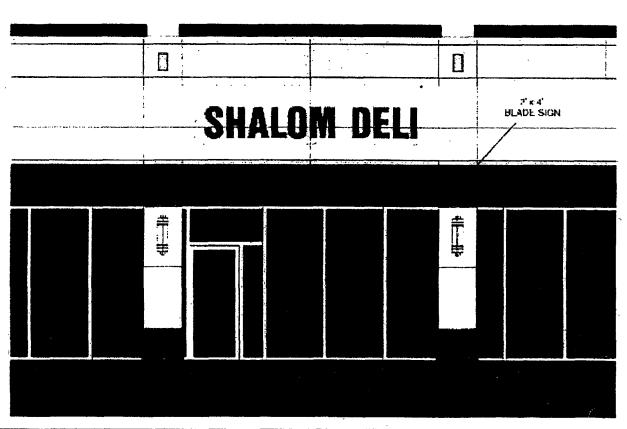

Said sign structure(s) measures as follows; along N. Wells: One (1) at twelve point seven five (12.75) feet in length, two (2) feet in height and twelve (12) feet above grade level.

The location of said privilege shall be as shown on prints kept on file with the Department of Business Affairs and Consumer Protection and the Office of the City Clerk.

## **SHALOM DELI**

(1) SET OF 24" (H) NEON ILLUMINATED RACEWAY MOUNT CHANNEL LETTERS