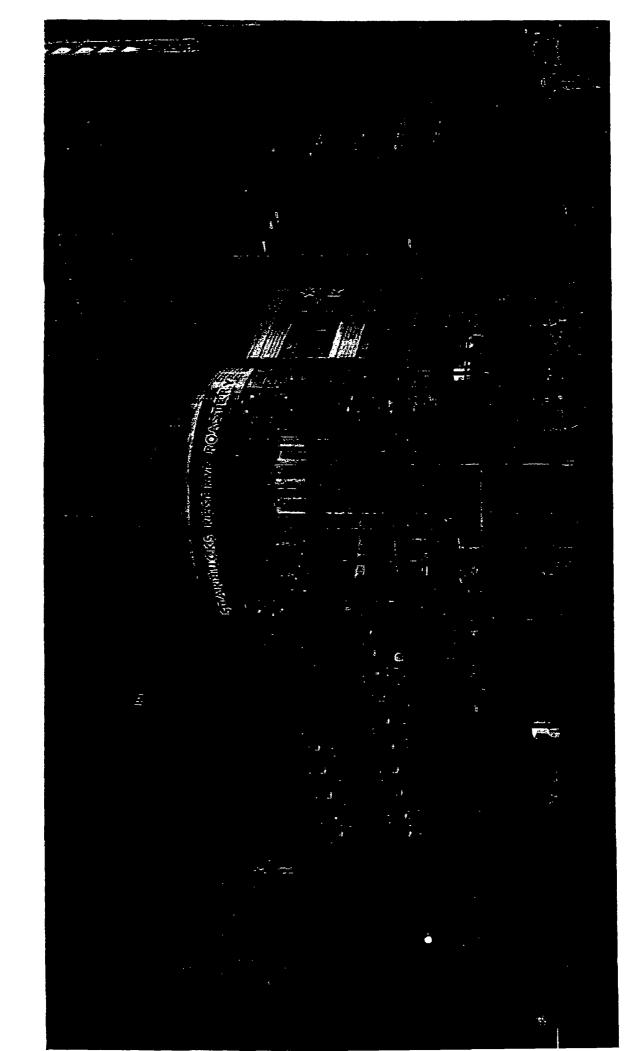

STARBUCKS RESERVE ROASTERY

1a, ₩

Sign A1

Sign B

Δ.

North Facade Max Allowable == 150 Square Feet

Combined Allowance Between Erie and Michigan Ave. = 368 Square Feet

East Facade Max Allowable = 218 Square Feet

. ÷

4

5

C4, C 189

The sign is setback 52" from Mich Ave

Date :

UNROLLED ROTUNDA

NORTH MICHIGAN AVENUE

Sign D ...

(1) Hattened Elevation View Scale 1/16" = 1-0"