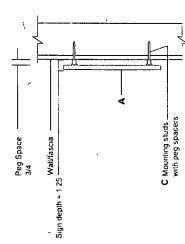

SALESMAN / PM

Jodi Smelser

Brian Sowder DWG. DATE

DESIGNER

120 86 sq ft -- 6-0 (1829mm) - 16 11/2 (4915mm) 9 -8 (2946mm) (0 6 Front View 15 (305mm)

SPECIFICATIONS

A Non illuminated router cut out letters to be fabricated from 1/2 solid aluminum painted polyurethane white

B NOTE This application recommended for interior use only

C All biters to be mounted off wall with peg space proportionate to thickness of letters. Mount to wall with studs screwed to back of aluminum letters