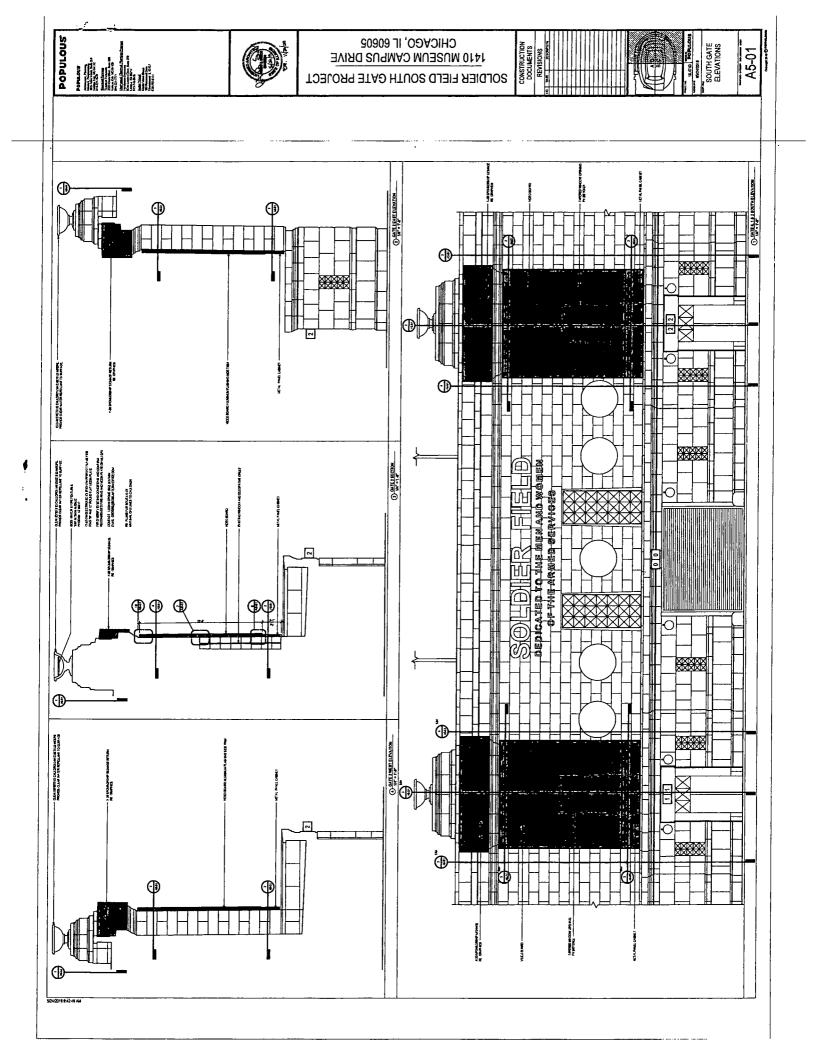

#### **COUNCIL ORDER**

| RE: Approval of sign over 100 square feet in area o                                                                 | r over 24 feet above grade   |                        |
|---------------------------------------------------------------------------------------------------------------------|------------------------------|------------------------|
| ORDERED, that the City Council hereby approves the fo                                                               | llowing sign application sul | omitted by:            |
| Applicant*: Chicago Bears Football Club, Inc.                                                                       |                              |                        |
| (* The Applicant is the owner of the real property or th<br>the sign contractor, sign erector, sign company or adve |                              | • •                    |
| This Order approves the following sign in accordance w                                                              | rith Municipal Code of Chica | ago Section 13-20-680: |
| Address of Sign: 1410 Museum Campus Dr., Chicago, IL                                                                |                              | Chicago, IL 606_05     |
| Zoning District: ISP 778                                                                                            |                              |                        |
| DOB Sign Permit Application #: Permit not applied for yet                                                           |                              |                        |
| Sign Details:                                                                                                       |                              |                        |
| 1. On-premise X OR Off-premise                                                                                      |                              |                        |
| 2. Static sign X OR Dynamic-image display                                                                           | / sign                       |                        |
| 3. Number of sign faces                                                                                             |                              |                        |
| 4. Projecting over the public way No (Yes or No)                                                                    | f yes, Public Way Use #:     |                        |
| 5. Dimensions: Length 19 feet 0 Inches                                                                              | Height 4 feet 11 in          | nches                  |
| Total square feet in area: $93$ feet $5$ inches                                                                     |                              |                        |
| 6. Height above grade: 46 feet 6 Inches                                                                             |                              |                        |
| 7. Elevation (side of building or lot where the sign will                                                           | be erected): South Elevation | n (East Static Sign)   |
| B. Name of Sign Contractor/Erector: To be determined.                                                               | Not contracted for yet.      | <del>(</del>           |
| Such sign shall comply with all provisions of Title 17 of t                                                         | the Chicago Municipal Code   | ("Zoning Ordinance")   |
| and all other provisions of the Municipal Code of Chicag                                                            |                              |                        |
| maintenance and removal of signs and sign structures.<br>successors shall be grounds for invalidation or revocation |                              | the applicant's        |
|                                                                                                                     | are albit katillia           |                        |
|                                                                                                                     | 4th                          |                        |
| Alderman                                                                                                            | Ward                         |                        |